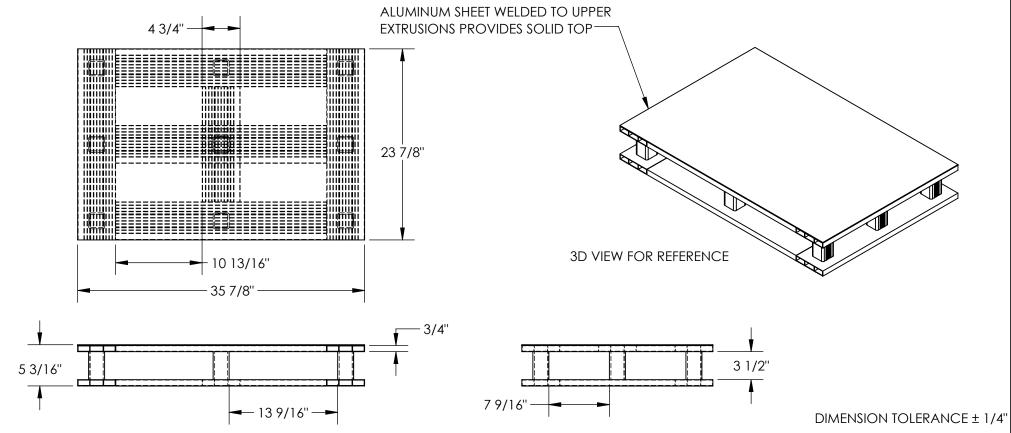

## ALUMINUM PALLET - AP-ST-3624-4W

APPROX WEIGHT: 26.67 lbs.

DOES NOT INCLUDE WEIGHT OF POWER OR PACKAGING!!!

\*\*\* ANY ADDITIONS, DELETIONS, OR OMISSIONS MUST BE CORRECTED ON THIS DRAWING AS THIS DRAWING WILL BE CONSIDERED ALL INCLUSIVE \*\*\*
ALL GRAPHICS PROVIDED ARE FOR REFERENCE ONLY. IF CERTAIN DIMENSIONS ARE CRITICAL PLEASE VERIFY THOSE DIMENSIONS WITH YOUR SALESPERSON

## STANDARD FEATURES

MODEL NUMBER IS AP-ST-3624-4W
ALL WELDED ALUMINUM CONSTRUCTION
OVERALL WIDTH IS 35 7/8"
OVERALL DEPTH IS 23 7/8"
OVERALL HEIGHT IS 5 3/16"
THICKNESS OF EXTRUSIONS IS 3/4"
MAX. CAPACITY IS 4,000 LBS
EVENLY DISTIBUTED
FORK OPENINGS ARE 7 9/16"W x 3 1/2"H
AND 13 9/16"W X 3 1/2"H
FORK POCKET ACCESS FROM ALL 4 SIDES

## SPECIAL FEATURES

NONE

|                                                                                            |                                                                                                                                                                |                        | DIMENSION | TOLLIO TIVOL 1 1/4 |
|--------------------------------------------------------------------------------------------|----------------------------------------------------------------------------------------------------------------------------------------------------------------|------------------------|-----------|--------------------|
| A P P R O V A                                                                              | P CONFIRM PRODUCT AND INSTALLATION PP COMPLIANCE WITH ALL APPLICABLE FEDERAL, STATE R AND LOCAL REGULATIONS AND STANDARDS. UNITS REQUIRING APPROVAL DRAWINGS O |                        |           |                    |
| î                                                                                          | -                                                                                                                                                              | 17 to didi             |           |                    |
|                                                                                            | Signed:Date:                                                                                                                                                   |                        |           |                    |
| Printed Name:                                                                              |                                                                                                                                                                |                        |           |                    |
| LEAD TIME WILL START UPON RECEIPT OF SIGNED APPROVAL DRAWING   DISTRIBUTOR'S NAME:   P.O.# |                                                                                                                                                                |                        |           |                    |
| DISTRIBUTORS                                                                               | NAME.                                                                                                                                                          |                        |           | P.O.# X            |
| VESTIL                                                                                     | . MANUFAC                                                                                                                                                      |                        |           | W.O.# X            |
| DRAWN BY: MTS                                                                              |                                                                                                                                                                | 10/17/20               |           | SALES: X           |
| REFERENCE: X                                                                               |                                                                                                                                                                | SCALE: 1:12 FILE NAME: |           |                    |
| QUOTED LEAD TIME: X                                                                        |                                                                                                                                                                | QUOTE #                |           | 31-007-363         |