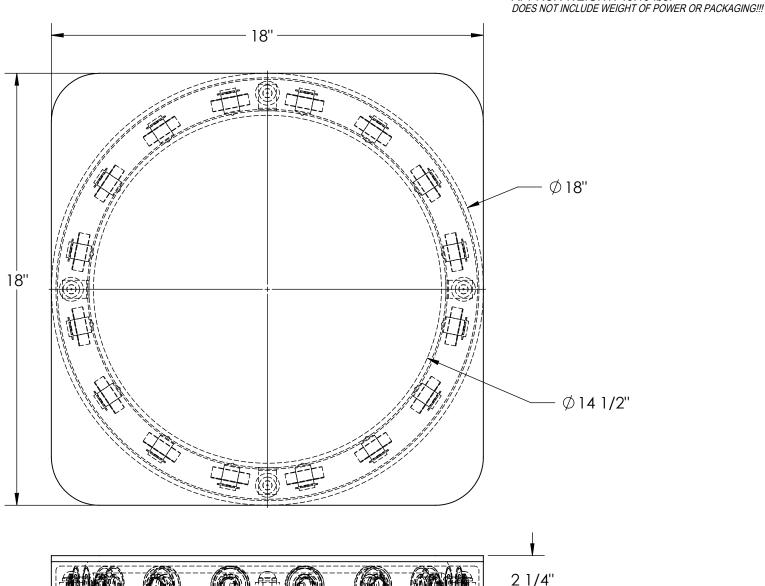

## STANDARD FEATURES

MODEL NUMBER: CA-18-2-TP-SSM

CAPACITY: 2,000 LBS LEVEL HEIGHT: 2 1/4"

DIAMETER: 18"

NUMBER OF BEARINGS: 16

FEATURES SQUARE SMOOTH TOP PLATE

TOP PLATE IS 18" x 18"

**DURABLE LIQUID PAINT BLUE FINISH** 