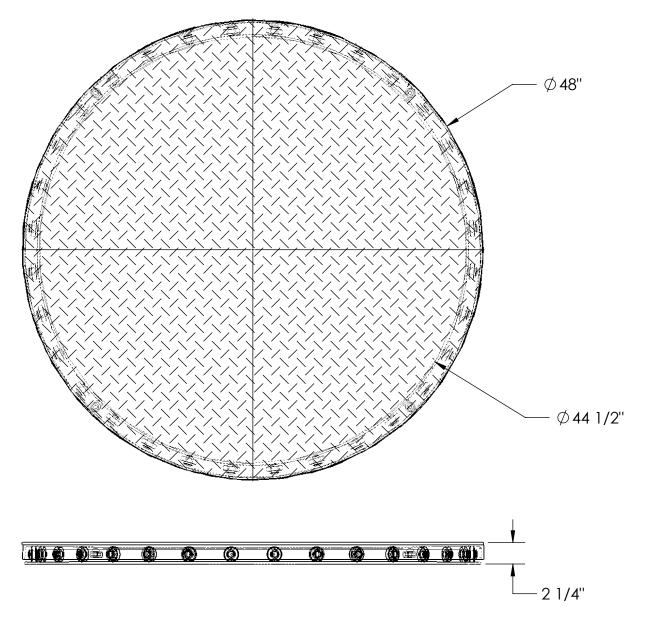

## DIMENSION TOLERANCE ± 1/4"

## STANDARD FEATURES

MODEL NUMBER: CA-48-6-TP-RTP

CAPACITY: 6,000 LBS LEVEL HEIGHT: 2 1/4"

DIAMETER: 48"

NUMBER OF BEARINGS: 32

FEATURES ROUND TREADPLATE TOP PLATE

TOP PLATE IS Ø48"

DURABLE LIQUID PAINT BLUE FINISH