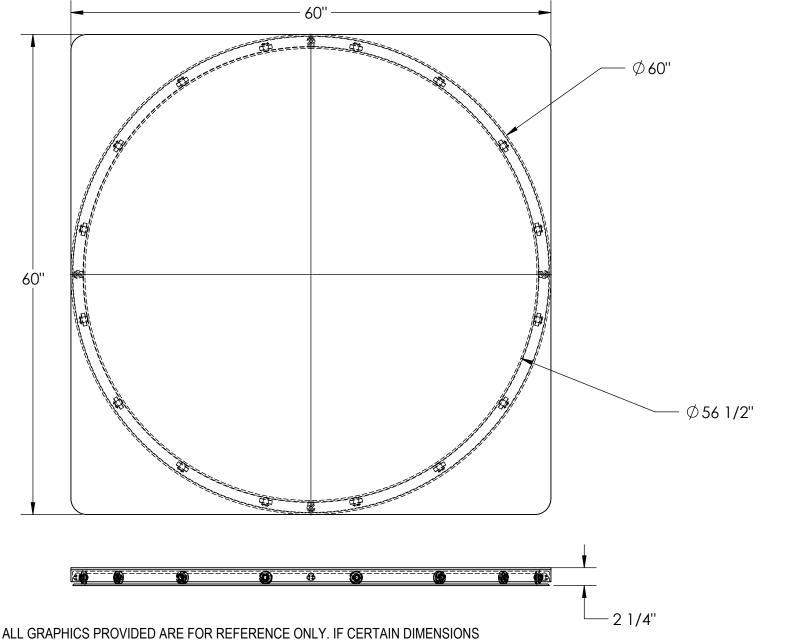

APPROX WEIGHT: 314.36 lbs.

DOES NOT INCLUDE WEIGHT OF POWER OR PACKAGING!!!

QUOTED LEAD TIME: X

ALL GRAPHICS PROVIDED ARE FOR REFERENCE ONLY. IF CERTAIN DIMENSIONS ARE CRITICAL PLEASE VERIFY THOSE DIMENSIONS WITH YOUR SALESPERSON

## STANDARD FEATURES

MODEL NUMBER: CA-60-2-TP-SSM

CAPACITY: 2,000 LBS LEVEL HEIGHT: 2 1/4"

DIAMETER: 60"

NUMBER OF BEARINGS: 16

FEATURES SQUARE SMOOTH TOP PLATE

TOP PLATE IS 60" x 60"

DURABLE LIQUID PAINT BLUE FINISH