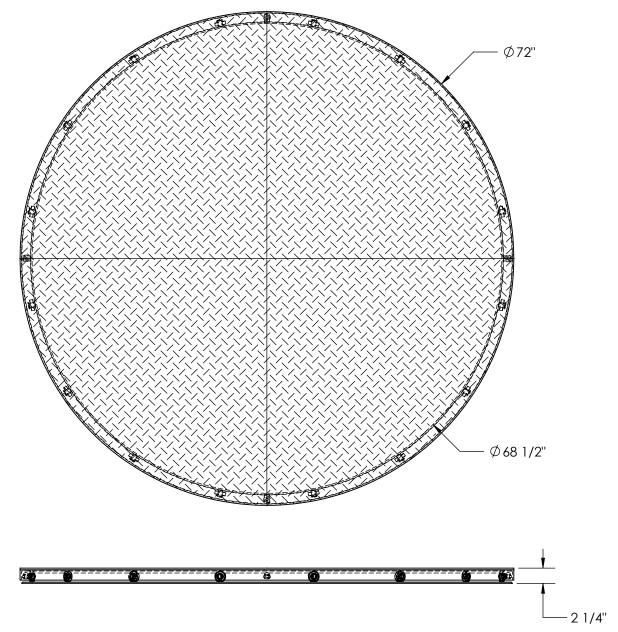

## STANDARD FEATURES

MODEL NUMBER: CA-72-2-TP-RTP

CAPACITY: 2,000 LBS LEVEL HEIGHT: 2 1/4"

DIAMETER: 72"

NUMBER OF BEARINGS: 16

FEATURES ROUND TREADPLATE TOP PLATE

TOP PLATE IS Ø72"

DURABLE LIQUID PAINT BLUE FINISH