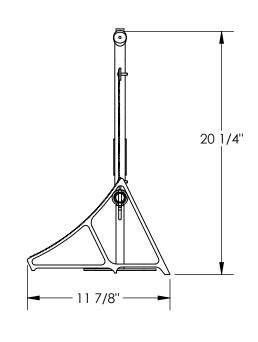

## STANDARD FEATURES

**MODEL NUMBER IS CWS-13** OVERALL WIDTH IS: 42 1/4" WHEEL CHOCK WIDTH IS: 7" OVERALL DEPTH IS: 11 7/8" OVERALL HEIGHT IS: 20 1/4" WHEEL CHOCK HEIGHT IS: 8"

INCLUDES "CHOCK YOUR WHEELS" SIGN