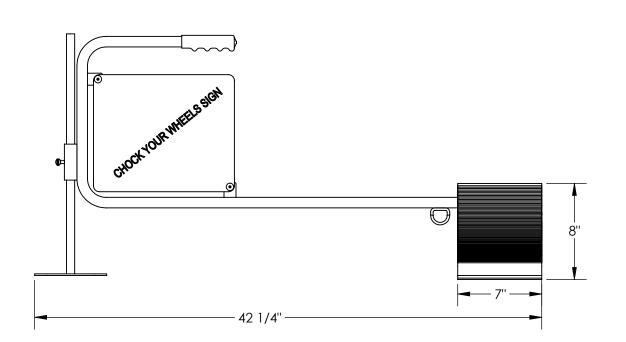

## STANDARD FEATURES

**MODEL NUMBER IS CWS-13** OVERALL WIDTH IS: 42 1/4" WHEEL CHOCK WIDTH IS: 7" OVERALL DEPTH IS: 11 7/8" OVERALL HEIGHT IS: 20 1/4" WHEEL CHOCK HEIGHT IS: 8"

INCLUDES "CHOCK YOUR WHEELS" SIGN