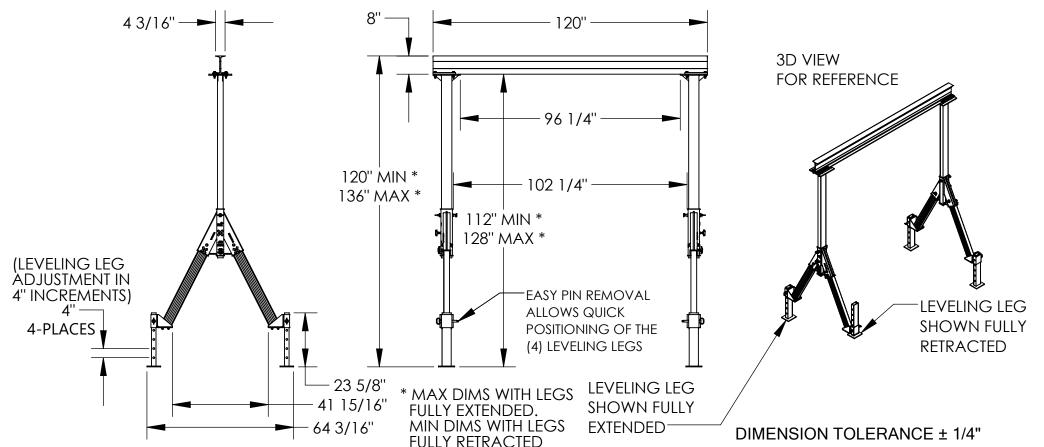

## STANDARD FEATURES

MODEL NUMBER IS FHA-4-10-10-ALO CAPACITY IS 4,000 LBS. BASE WIDTH IS 64 3/16" **OVERALL HEIGHT IS 136" MAX \*** I-BEAM SIZE IS 8" TALL WITH 4 3/16" FLANGE WIDTH **OVERALL I-BEAM LENGTH IS 120"** USABLE I-BEAM LENGTH IS 96 1/4"

LEVELING LEG HEIGHT IS INDIVIDUALLY ADJUSTED

UP TO 16" MAX. TO LEVEL CRANE UNDER I-BEAM HEIGHT IS 112" MIN TO 128" MAX \* CRANE MAY BE TAKEN APART AND BUNDLED WITH (2) INCLUDED STRAPS FOR EASY TRANSPORT