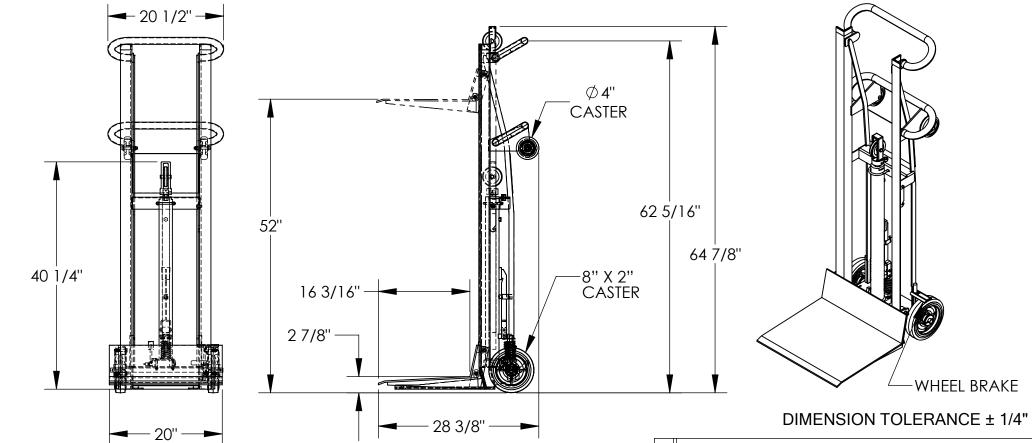

## **HYDRA LIFT CART - HYDRA-2**

APPROX WEIGHT: 211.90 lbs.

\*\*\* ANY ADDITIONS, DELETIONS, OR OMISSIONS MUST BE CORRECTED ON THIS DRAWING AS THIS DRAWING WILL BE CONSIDERED ALL INCLUSIVE \*\*\* ALL GRAPHICS PROVIDED ARE FOR REFERENCE ONLY. IF CERTAIN DIMENSIONS ARE CRITICAL PLEASE VERIFY THOSE DIMENSIONS WITH YOUR SALESPERSON

## STANDARD FEATURES

SPECIAL FEATURES **NONE** 

MODEL NUMBER: HYDRA-2 CAPACITY: 750 LBS **OVERALL WIDTH: 20 1/2" OVERALL LENGTH: 28 3/8"** 

OVERALL HEIGHT: 64 7/8" (FULLY RAISED)
PLATFORM SIZE: 20" WIDE x 16 3/16"LONG
SERVICE RANGE: 2 7/8" TO 52"
8" x 2" POLY ON POLY WHEELS IN BACK

SINGLE WHEEL BRAKE FOOT PUMP OPERATION

TOUGH BAKED IN POWDER COATED BLUE FINISH

I, THE UNDERSIGNED, AGREE THAT THE PRODUCT AS REPRESENTED SATISFIES DESIGN AND DIMENSION REQUIREMENTS. I ALSO ACKNOWLEDGE MY DUTY TO CONFIRM PRODUCT AND INSTALLATION COMPLIANCE WITH ALL APPLICABLE FEDERAL, STATE AND LOCAL REGULATIONS AND STANDARDS. UNITS REQUIRING APPROVAL DRAWINGS OR MODIFIED ARE NON-RETURNABLE