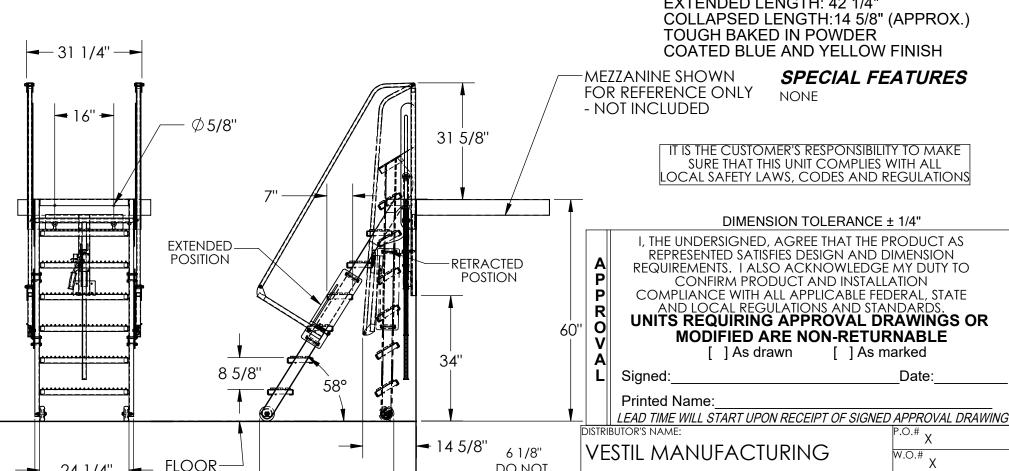

## FOLDING MEZZANINE LADDER, LAD-FM-60

FLOOR-

42 1/4

24 1/4"

26 3/4'

APPROX WEIGHT: 251.93 lbs.

DOES NOT INCLUDE WEIGHT OF POWER OR PACKAGING!!!

SALES: X

STANDARD FEATURES

MODEL NUMBER: LAD-FM-60 OVERALL WIDTH: 32 1/4" USABLE STEP WIDTH: 24 1/4" HANDRAIL HEIGHT: 31 5/8"

STEP MATERIAL: SERRATED STEEL

STEP DEPTH: 7"

MAX CAPACITY: 350 LBS. **MEZZANINE HEIGHT: 60"** 

(MEZZANINE HEIGHT TOLERANCE: ± 1/2")

STEP HEIGHT SPACING: 8 5/8" **EXTENDED LENGTH: 42 1/4"** 

DO NOT

**COLLAPSE UNIT** 

**CLOSER TO** 

**VERTICAL WALL** 

THAN THIS

DRAWN BY: KGH