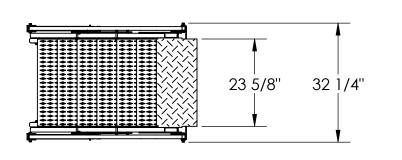

STANDARD FEATURES

MODEL NUMBER: LAD-FM-60 OVERALL WIDTH: 32 1/4" USABLE STEP WIDTH: 24 1/4" HANDRAIL HEIGHT: 31 5/8"

STEP MATERIAL: SERRATED STEEL

STEP DEPTH: 7"

MAX CAPACITY: 350 LBS. **MEZZANINE HEIGHT: 60"** 

(MEZZANINE HEIGHT TOLERANCE: ± 1/2")

STEP HEIGHT SPACING: 8 5/8" **EXTENDED LENGTH: 42 1/4"** 

DO NOT

**COLLAPSE UNIT** 

**CLOSER TO** 

**VERTICAL WALL** 

THAN THIS

DRAWN BY: KGH