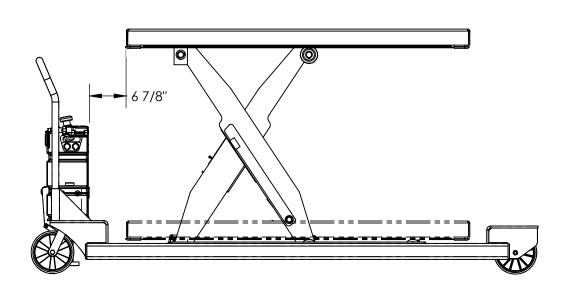

## STANDARD FEATURES

MODEL NUMBER: PST-3464-1-46

CAPACITY: 1,000 LBS

PLATFORM WIDTH: 34 3/8" PLATFORM LENGTH: 64 3/8"

PLATFORM LOWERED HEIGHT: 9 15/16" PLATFORM RAISED HEIGHT: 45 15/16"

**OVERALL WIDTH: 35"** 

OVERALL LENGTH: 95 1/16" GROUND CLEARANCE: 2 3/4"

CASTERS: TWO Ø8" X 2" GFN SWIVEL

TWO Ø8" X 2" GFN RIGID

12V DC POWER UNIT W/ ON-BOARD CHARGER

DURABLE LIQUID PAINT BLUE FINISH

SPECIAL FEATURES NONE

& BATTERY CHARGE INDICATOR