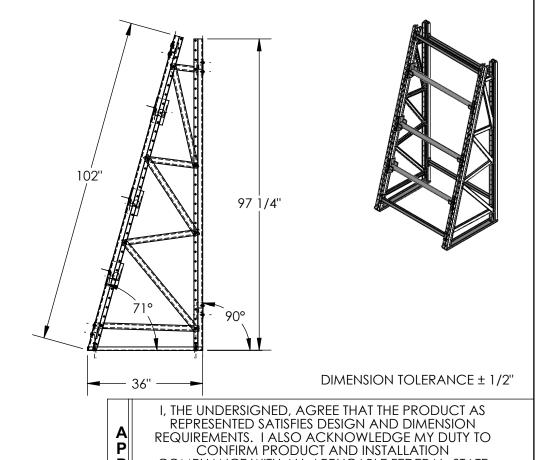

## STANDARD FEATURES

**MODEL NUMBER IS RERC-438 OVERALL WIDTH IS 51 1/4" OVERALL LENGTH IS 36" OVERALL HEIGHT IS 98 1/2"** MAX CAPACITY IS 6000 LBS. EVENLY DISTRIBUTED AXLES AND BRACKETS ARE TOUGH BAKED IN POWDER COAT ORANGE FINISH FRAME IS TOUGH BAKED IN POWDER COAT WHITE FINISH

BOLT TOGETHER ASSEMBLY REQUIRED. ASSEMBLY HARDWARE INCLUDED **RERC-438 INCLUDES THREE AXLES** ALL AXLES ARE ADJUSTABLE ALONG RACK LEGS