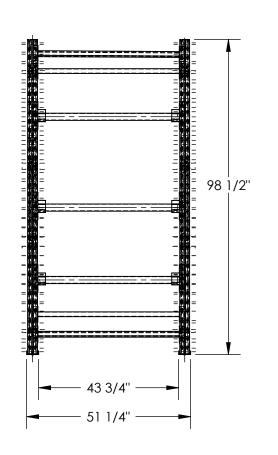

## STANDARD FEATURES

**MODEL NUMBER IS RERC-438 OVERALL WIDTH IS 51 1/4" OVERALL LENGTH IS 36" OVERALL HEIGHT IS 98 1/2"** MAX CAPACITY IS 6000 LBS. EVENLY DISTRIBUTED AXLES AND BRACKETS ARE TOUGH BAKED IN POWDER COAT ORANGE FINISH FRAME IS TOUGH BAKED IN POWDER COAT WHITE FINISH