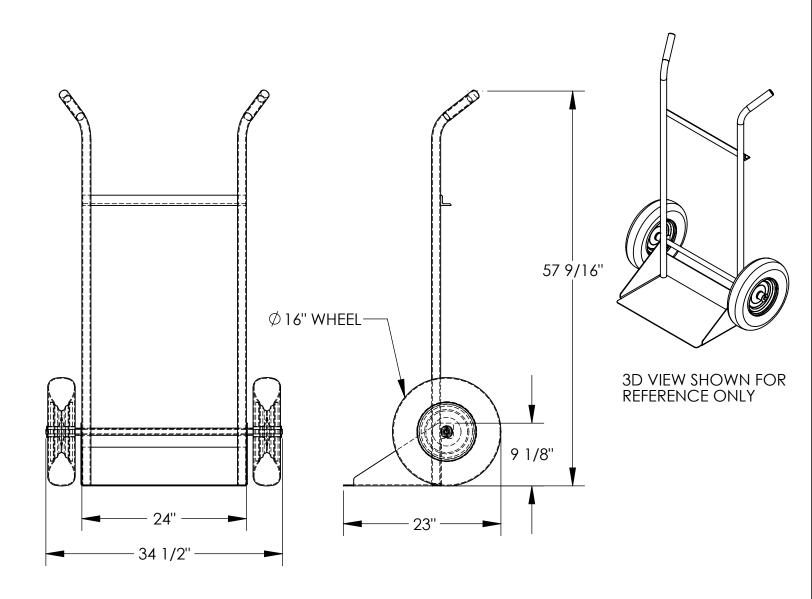

## STANDARD FEATURES

MODEL NUMBER IS SITE-C CAPACITY IS 600 LBS. OVERALL WIDTH IS 34 1/2" **USABLE WIDTH IS 24" OVERALL LENGTH IS 23" OVERALL HEIGHT IS 57 9/16"** Ø16" PNEUMATIC WHEELS TOUGH BAKED IN POWDER COATED YELLOW FINISH