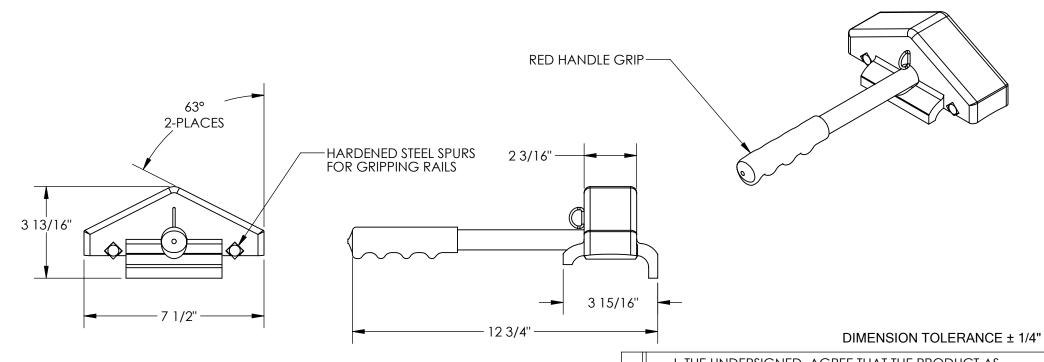

## SINGLE RAIL CHOCK - SRC-1

APPROX WEIGHT: 7.60 lbs. DOES NOT INCLUDE WEIGHT OF POWER OR PACKAGING!!

\*\*\* ANY ADDITIONS, DELETIONS, OR OMISSIONS MUST BE CORRECTED ON THIS DRAWING AS THIS DRAWING WILL BE CONSIDERED ALL INCLUSIVE \*\*\* ALL GRAPHICS PROVIDED ARE FOR REFERENCE ONLY. IF CERTAIN DIMENSIONS ARE CRITICAL PLEASE VERIFY THOSE DIMENSIONS WITH YOUR SALESPERSON

## STANDARD FEATURES

**MODEL NUMBER IS: SRC-1** OVERALL WIDTH IS: 12 3/4" USABLE WIDTH IS: 3 15/16" OVERALL LENGTH IS: 7 1/2" **OVERALL HEIGHT IS: 3 13/16"** 

TOUGH BAKED IN POWDER COATED YELLOW FINISH