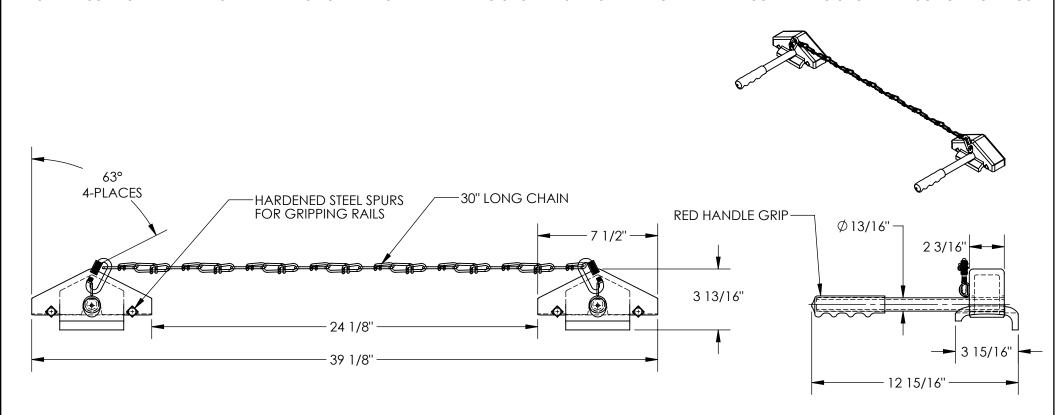

## STANDARD FEATURES

MODEL NUMBER IS SRC/SRC OVERALL WIDTH IS 12 15/16" CHOCK WIDTH IS 3 15/16" **OVERALL LENGTH IS 39 1/8"** CHOCK LENGTH IS 7 1/2" **OVERALL HEIGHT IS 3 13/16"** INCLUDES RED HANDLE GRIP TOUGH BAKED IN POWDER COATED YELLOW FINISH