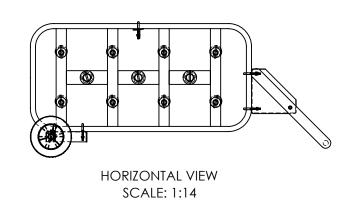

MAX CAPACITY IS 150 LBS UNIFORMLY DISTRIBUTED

TOOL TRAY SIZE: 15 1/4" X 6 1/2" X 6 1/2" 6" X 1 1/4" SEMI PNEUMATIC WHEELS DURABLE LIQUID PAINT BLUE FINISH

SPECIAL FEATURES NONE