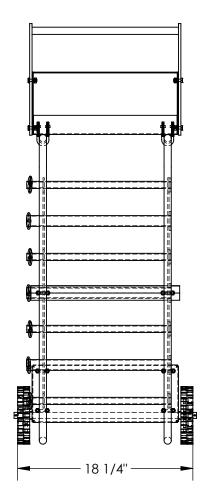

## STANDARD FEATURES

MODEL NUMBER IS WIRE-D-E OVERALL WIDTH IS 18 1/4" OVERALL DEPTH IS 19 1/2" OVERALL HEIGHT IS 43 13/16"

(LARGE SPOOL AXLE) MAX REEL DIAMETER:14" (SMALL SPOOL AXLE) MAX REEL DIAMETER:7"