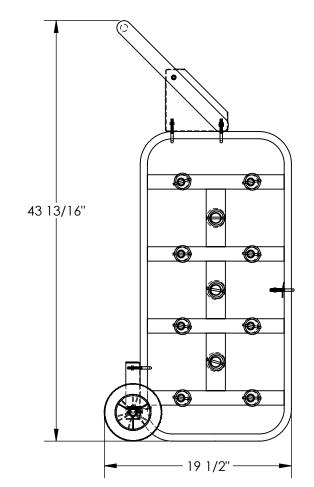

## STANDARD FEATURES

MODEL NUMBER IS WIRE-D-E OVERALL WIDTH IS 18 1/4" OVERALL DEPTH IS 19 1/2" OVERALL HEIGHT IS 43 13/16"

(LARGE SPOOL AXLE) MAX REEL DIAMETER:14" (SMALL SPOOL AXLE) MAX REEL DIAMETER:7"

MAX CAPACITY IS 150 LBS UNIFORMLY DISTRIBUTED

TOOL TRAY SIZE: 15 1/4" X 6 1/2" X 6 1/2" 6" X 1 1/4" SEMI PNEUMATIC WHEELS DURABLE LIQUID PAINT BLUE FINISH

SPECIAL FEATURES NONE