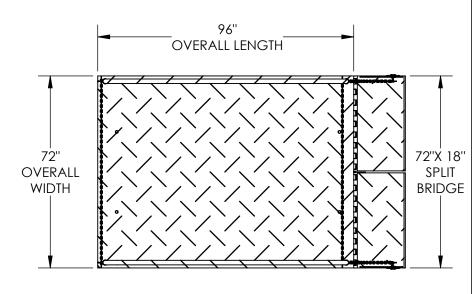

## STANDARD FEATURES

MODEL NUMBER: WL-100-6-68 UNIT TO BE MOUNTED: AT SURFACE OR IN PIT (CIRCLE ONE) CAPACITY (EVENLY DISTRIBUTED):

6,000 LBS

OVERALL PLATFORM SIZE: (72" X 96")

RAISED HEIGHT 70" ± 2" LOWERED HEIGHT: 10"

REMOVABLE HANDRAILS AND 4"NON-REMOVABLE TOE BOARDS 42" HT W/

21" MIDRAIL

USABLE WIDTH: 64 5/8"

TRUCK BRIDGE IS 72" W X 18" L  $\,$  AT **ROLLER END W/ CHAINS & HANDLES** 

FRAME SIZE IS: 62" W X 93" L

SHIPPING WT APPROX: 3300 LBS ± 6 1/2 HP POWER UNIT (SEE BOTTOM