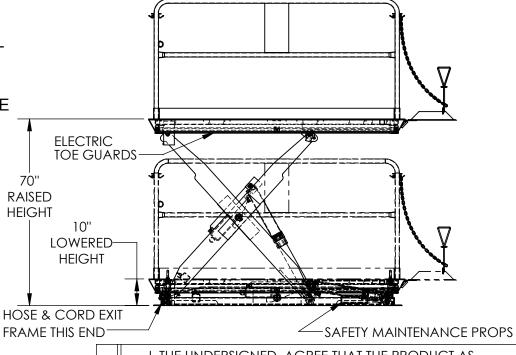

## STANDARD FEATURES

MODEL NUMBER: WL-100-6-68 UNIT TO BE MOUNTED: AT SURFACE OR IN PIT (CIRCLE ONE) CAPACITY (EVENLY DISTRIBUTED):

6,000 LBS

OVERALL PLATFORM SIZE: (72" X 96")

RAISED HEIGHT 70" ± 2" LOWERED HEIGHT: 10"

REMOVABLE HANDRAILS AND 4"NON-REMOVABLE TOE BOARDS 42" HT W/

21" MIDRAIL

USABLE WIDTH: 64 5/8"

TRUCK BRIDGE IS 72" W X 18" L  $\,$  AT **ROLLER END W/ CHAINS & HANDLES** 

FRAME SIZE IS: 62" W X 93" L

SHIPPING WT APPROX: 3300 LBS ± 6 1/2 HP POWER UNIT (SEE BOTTOM

OF PAGE)

W/8' OF HYDRAULIC HOSE -HAND-HELD CONTROL ON A 4'-20' COIL CORD

REFER TO THE UNIT'S ELECTRICAL

DIAGRAM FOR

**ELECTRICAL SERVICE** REQUIREMENTS

-INSTALL TO MEET ALL APPLICABLE

STATE & LOCAL

CODES FOR YOUR AREA! 5" BEVELED TOE GUARD ARCHITECTURAL REVIEW FOR CORRECTNESS OF PIT AND FOR COMPLIANCE TO LOCAL AND STATE CODES IS RECOMMENDED.