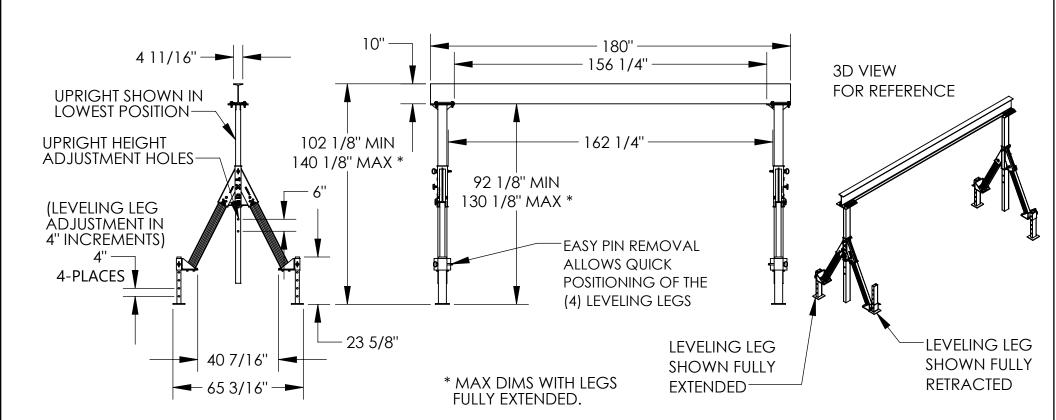

## SPECIAL FEATURES

NONE MODEL NUMBER IS AHA-4-15-10-ALO CAPACITY IS 4,000 LBS. BASE WIDTH IS 65 3/16" MAX OVERALL HEIGHT IS 140 1/8" \* I-BEAM SIZE IS 10" TALL WITH 4 11/16" FLANGE WIDTH **OVERALL I-BEAM LENGTH IS 180"** USABLE I-BEAM LENGTH IS 156 1/4" LEVELING LEG HEIGHT IS INDIVIDUALLY ADJUSTED UP TO 16" MAX. TO LEVEL CRANE UNDER I-BEAM HEIGHT MAY BE ADJUSTED IN 6" INCREMENTS USING THE 6 HOLES IN THE UPRIGHTS ADJUSTABLE UNDER I-BEAM HEIGHT 92 1/8" MIN. 130 1/8" MAX. \* CRANE MAY BE TAKEN APART AND BUNDLED WITH (2) INCLUDED STRAPS FOR EASY TRANSPORT