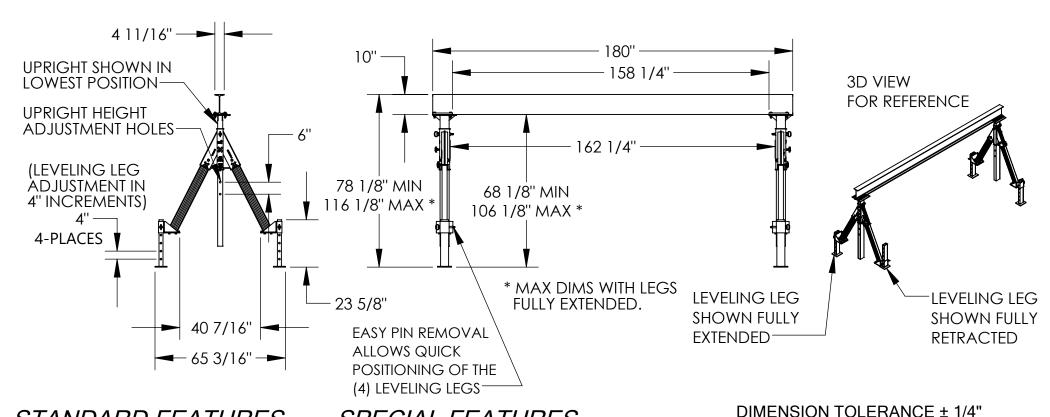

## STANDARD FEATURES

ALUMINUM CONSTRUCTION

SPECIAL FEATURES

MODEL NUMBER IS AHA-4-15-8-ALO NONE CAPACITY IS 4,000 LBS. BASE WIDTH IS 65 3/16' MAX OVERALL HEIGHT IS 116 1/8" \* I-BEAM SIZE IS 10" TALL WITH 4 11/16" FLANGE WIDTH **OVERALL I-BEAM LENGTH IS 180"** USABLE I-BEAM LENGTH IS 158 1/4" LEVELING LEG HEIGHT IS INDIVIDUALLY ADJUSTED UP TO 16" MAX. TO LEVEL CRANE UNDER I-BEAM HEIGHT MAY BE ADJUSTED IN 6" INCREMENTS USING THE 6 HOLES IN THE UPRIGHTS ADJUSTABLE UNDER I-BEAM HEIGHT 68 1/8" MIN. 106 1/8" MAX. \*