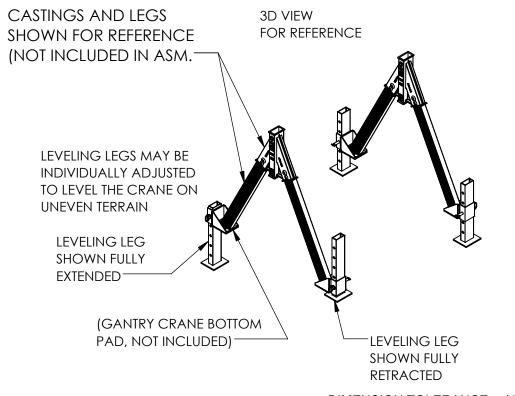

### STANDARD FEATURES

MODEL NUMBER IS AHA-4-ALO-RF **OVERALL WIDTH IS 11 1/8" USABLE WIDTH IS 6 1/2" OVERALL LENGTH IS 8 5/8"** USABLE LENGTH IS 5 1/4" HEIGHT TO BOTTOM OF GANTRY PAD IS ADJUSTABLE FROM 1 1/2" TO 17 1/2" **OVERALL HEIGHT IS 23 5/8"** ALL ALUMINUM WELDED CONSTRUCTION MAX CAPACITY IS 4,000 LBS. EVENLY DISTRIBUTED