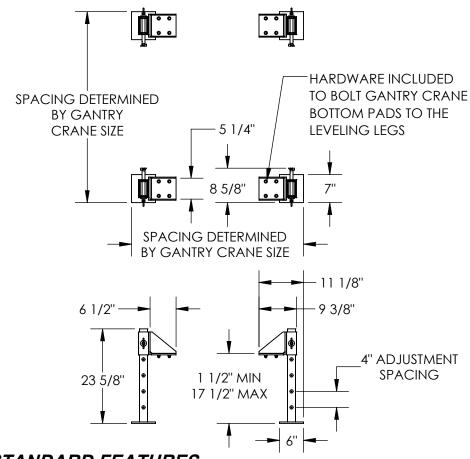

### STANDARD FEATURES

MODEL NUMBER IS AHA-4-ALO-RF **OVERALL WIDTH IS 11 1/8" USABLE WIDTH IS 6 1/2" OVERALL LENGTH IS 8 5/8"** USABLE LENGTH IS 5 1/4" HEIGHT TO BOTTOM OF GANTRY PAD IS ADJUSTABLE FROM 1 1/2" TO 17 1/2" **OVERALL HEIGHT IS 23 5/8"** ALL ALUMINUM WELDED CONSTRUCTION MAX CAPACITY IS 4,000 LBS. EVENLY DISTRIBUTED