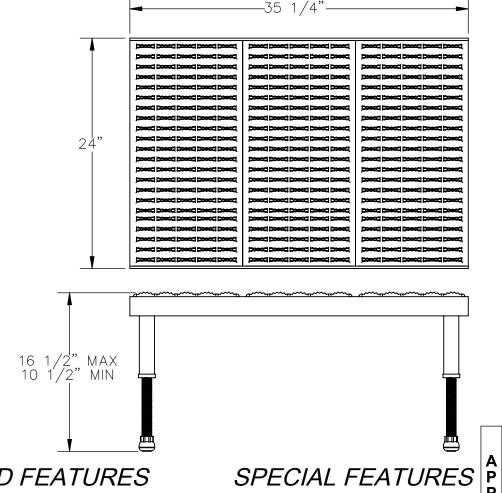

## STANDARD FEATURES

**POWFR** 

- MODEL NUMBER: AHW-H-2436-SS
- CAPACITY: 500LBS
- DECK WIDTH: 24"
- DECK LENGTH: 35 1/4"
- RAISED HEIGHT: 16 1/2"
- LOWERED HEIGHT: 10 1/2"
- ALL STAINLESS STEEL CONSTRUCTION WITH WELDING TO MEET AWS.
- -STAINLESS STEEL CONSTRUCTION WITH UNPOLISHED (MILL) FINISH