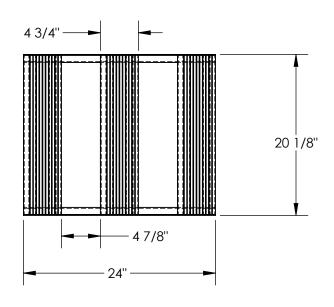

## STANDARD FEATURES

MODEL NUMBER IS AP-2024
ALL WELDED ALUMINUM CONSTRUCTION
OVERALL WIDTH IS 20 1/8"
OVERALL DEPTH IS 24"
OVERALL HEIGHT IS 6"
THICKNESS OF EXTRUSIONS IS 3/4"
MAX. CAPACITY IS 4,000 LBS
EVENLY DISTIBUTED
OPENING FOR FORKS IS 18 1/8"W x 4 5/16"H