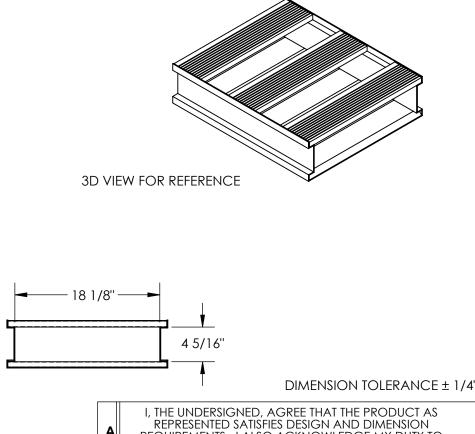

## STANDARD FEATURES

MODEL NUMBER IS AP-2024
ALL WELDED ALUMINUM CONSTRUCTION
OVERALL WIDTH IS 20 1/8"
OVERALL DEPTH IS 24"
OVERALL HEIGHT IS 6"
THICKNESS OF EXTRUSIONS IS 3/4"
MAX. CAPACITY IS 4,000 LBS
EVENLY DISTIBUTED
OPENING FOR FORKS IS 18 1/8"W x 4 5/16"H