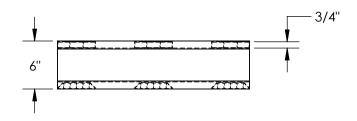

## STANDARD FEATURES

MODEL NUMBER IS AP-2024
ALL WELDED ALUMINUM CONSTRUCTION
OVERALL WIDTH IS 20 1/8"
OVERALL DEPTH IS 24"
OVERALL HEIGHT IS 6"
THICKNESS OF EXTRUSIONS IS 3/4"
MAX. CAPACITY IS 4,000 LBS
EVENLY DISTIBUTED
OPENING FOR FORKS IS 18 1/8"W x 4 5/16"H