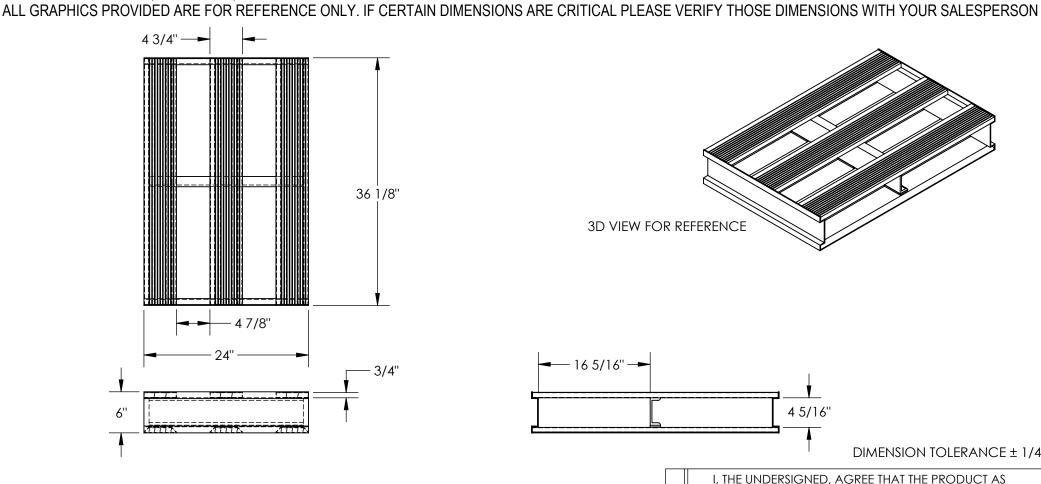

## STANDARD FEATURES

**MODEL NUMBER IS AP-3624** ALL WELDED ALUMINUM CONSTRUCTION **OVERALL WIDTH IS 36 1/8" OVERALL DEPTH IS 24" OVERALL HEIGHT IS 6"** THICKNESS OF EXTRUSIONS IS 3/4" MAX. CAPACITY IS 4,000 LBS **EVENLY DISTIBUTED** FORK OPENINGS ARE 16 5/16"W x 4 5/16"H