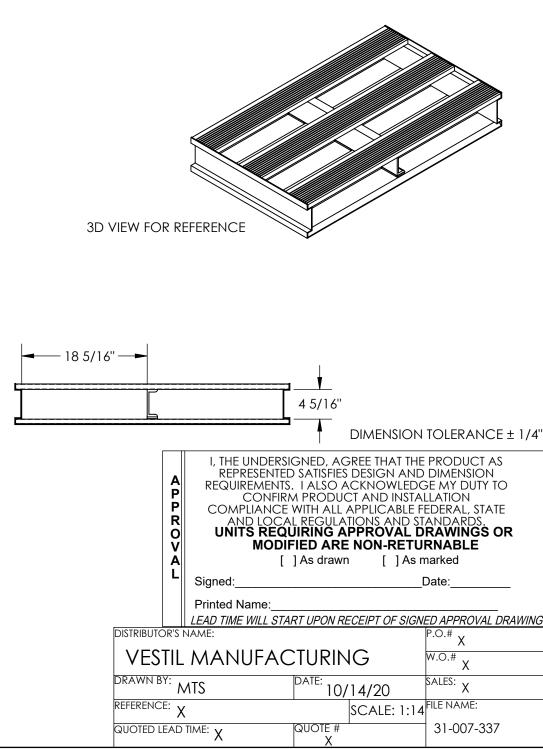

## STANDARD FEATURES

MODEL NUMBER IS AP-4024
ALL WELDED ALUMINUM CONSTRUCTION
OVERALL WIDTH IS 40 1/8"
OVERALL DEPTH IS 24"
OVERALL HEIGHT IS 6"
THICKNESS OF EXTRUSIONS IS 3/4"
MAX. CAPACITY IS 4,000 LBS
EVENLY DISTIBUTED
FORK OPENINGS ARE 18 5/16"W x 4 5/16"H