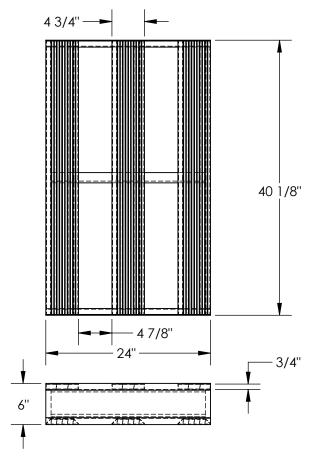

## STANDARD FEATURES

MODEL NUMBER IS AP-4024
ALL WELDED ALUMINUM CONSTRUCTION
OVERALL WIDTH IS 40 1/8"
OVERALL DEPTH IS 24"
OVERALL HEIGHT IS 6"
THICKNESS OF EXTRUSIONS IS 3/4"
MAX. CAPACITY IS 4,000 LBS
EVENLY DISTIBUTED
FORK OPENINGS ARE 18 5/16"W x 4 5/16"H