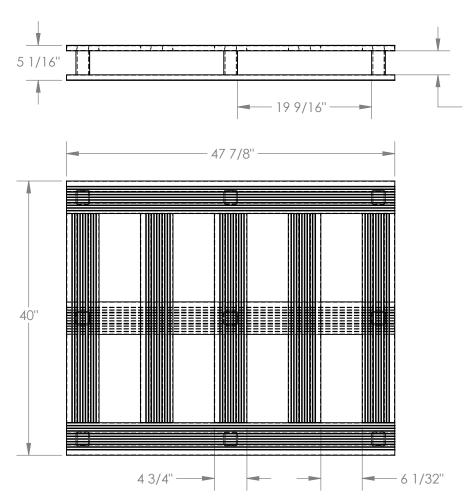

## STANDARD FEATURES

MODEL NUMBER IS AP-4048-SB **OVERALL WIDTH IS 40" OVERALL LENGTH IS 47 7/8" OVERALL HEIGHT IS 5 1/16"** MAX STATIC CAPACITY IS 6,000 LBS MAX DYNAMIC CAPACITY IS 4,000 LBS MAX UNSUPPORTED CAPACITY IS 4.000 LBS TOP SLAT WIDTH IS 4 3/4" WELDED ALUMINUM CONSTRUCTION