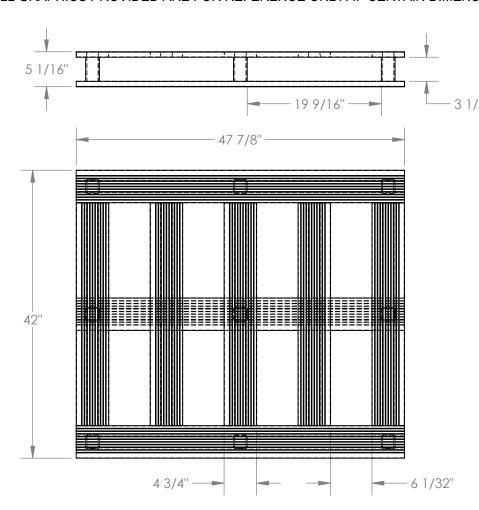

## 4-WAY ALUMINIUM PALLET - AP-4248-SB

APPROX WEIGHT: 30.71 lbs. DOES NOT INCLUDE WEIGHT OF POWER OR PACKAGING!!.

\*\*\* ANY ADDITIONS, DELETIONS, OR OMISSIONS MUST BE CORRECTED ON THIS DRAWING AS THIS DRAWING WILL BE CONSIDERED ALL INCLUSIVE \*\*\*
ALL GRAPHICS PROVIDED ARE FOR REFERENCE ONLY. IF CERTAIN DIMENSIONS ARE CRITICAL PLEASE VERIFY THOSE DIMENSIONS WITH YOUR SALESPERSON

## STANDARD FEATURES

MODEL NUMBER IS AP-4248-SB
OVERALL WIDTH IS 42"
OVERALL LENGTH IS 47 7/8"
OVERALL HEIGHT IS 5 1/16"
MAX STATIC CAPACITY IS 6,000 LBS
MAX DYNAMIC CAPACITY IS 4,000 LBS
MAX UNSUPPORTED CAPACITY IS 4,000 LBS
TOP SLAT WIDTH IS 4 3/4"
WELDED ALUMINUM CONSTRUCTION