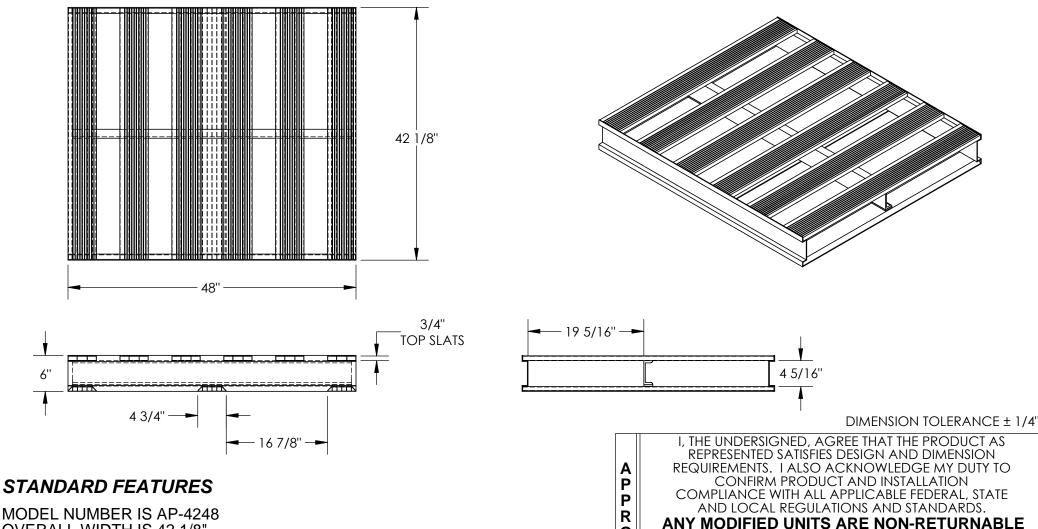

## **ALUMINUM PALLET - AP-4248**

APPROX WEIGHT: 44.16 lbs.

[ ] As marked

Date:

\*\*\* ANY ADDITIONS, DELETIONS, OR OMISSIONS MUST BE CORRECTED ON THIS DRAWING AS THIS DRAWING WILL BE CONSIDERED ALL INCLUSIVE \*\*\* ALL GRAPHICS PROVIDED ARE FOR REFERENCE ONLY. IF CERTAIN DIMENSIONS ARE CRITICAL PLEASE VERIFY THOSE DIMENSIONS WITH YOUR SALESPERSON

**OVERALL WIDTH IS 42 1/8" OVERALL LENGTH IS 48" OVERALL HEIGHT IS 6"** THICKNESS OF TOP SLAT IS 3/4" FLOOR (STATIC) CAPACITY: 6,000 LBS FORK (DYNAMIĆ) CAPACITY: 4,000 LBS UNSUPPORTED PALLET RACK CAPACITY: 6,000 LBS FORK OPENINGS: 19 5/16"W x 4 5/16"H