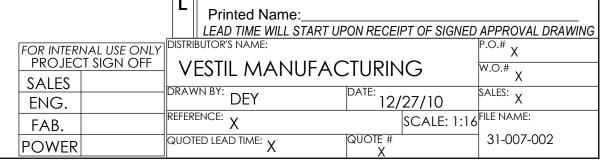

**OVERALL WIDTH IS 42 1/8" OVERALL LENGTH IS 48" OVERALL HEIGHT IS 6"** THICKNESS OF TOP SLAT IS 3/4" FLOOR (STATIC) CAPACITY: 6,000 LBS FORK (DYNAMIĆ) CAPACITY: 4,000 LBS UNSUPPORTED PALLET RACK CAPACITY: 6,000 LBS FORK OPENINGS: 19 5/16"W x 4 5/16"H