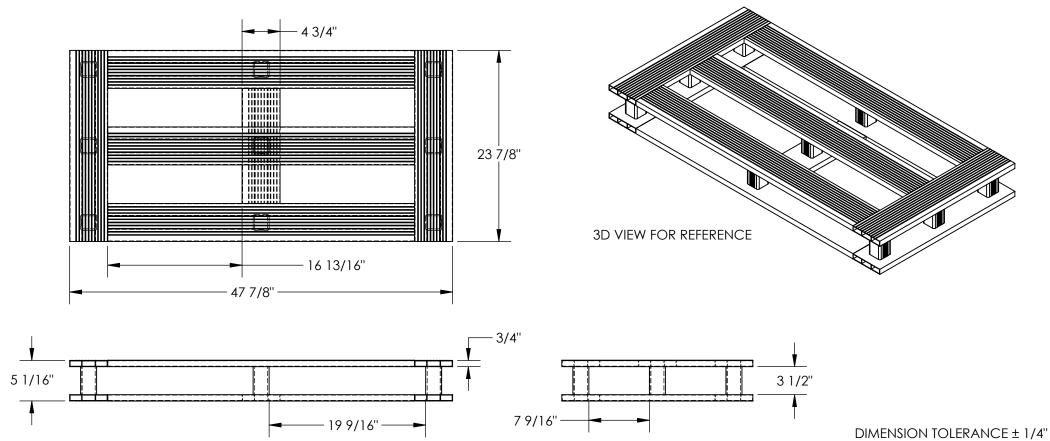

## STANDARD FEATURES

**MODEL NUMBER IS AP-4824-4W** ALL WELDED ALUMINUM CONSTRUCTION **OVERALL WIDTH IS 47 7/8" OVERALL DEPTH IS 23 7/8" OVERALL HEIGHT IS 5 1/16"** THICKNESS OF EXTRUSIONS IS 3/4" MAX. CAPACITY IS 4,000 LBS **EVENLY DISTIBUTED** FORK OPENINGS ARE 7 9/16"W x 3 1/2"H AND 19 9/16"W X 3 1/2"H FORK POCKET ACCESS FROM ALL 4 SIDES