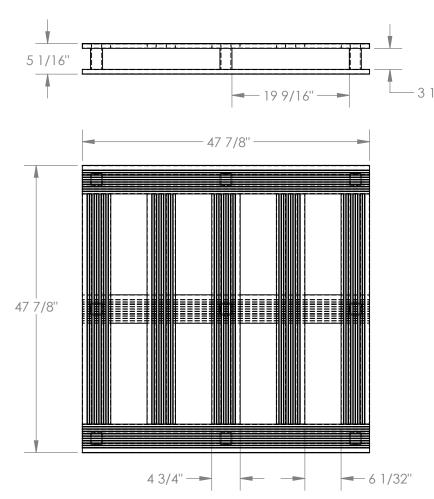

## STANDARD FEATURES

MODEL NUMBER IS AP-4848-SB **OVERALL WIDTH IS 47 7/8" OVERALL LENGTH IS 47 7/8" OVERALL HEIGHT IS 5 1/16"** MAX STATIC CAPACITY IS 6,000 LBS MAX DYNAMIC CAPACITY IS 4,000 LBS MAX UNSUPPORTED CAPACITY IS 4,000 LBS TOP SLAT WIDTH IS 4 3/4" WELDED ALUMINUM CONSTRUCTION