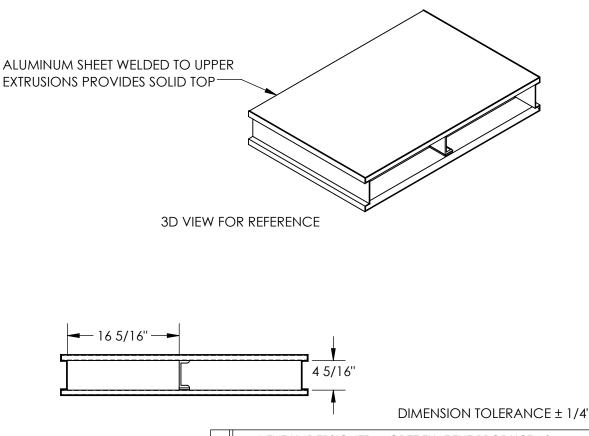

## STANDARD FEATURES

MODEL NUMBER IS AP-ST-3624
ALL WELDED ALUMINUM CONSTRUCTION
OVERALL WIDTH IS 36 1/8"
OVERALL DEPTH IS 24"
OVERALL HEIGHT IS 6"
THICKNESS OF EXTRUSIONS IS 3/4"
MAX. CAPACITY IS 4,000 LBS
EVENLY DISTIBUTED
FORK OPENINGS ARE 16 5/16"W x 4 5/16"H