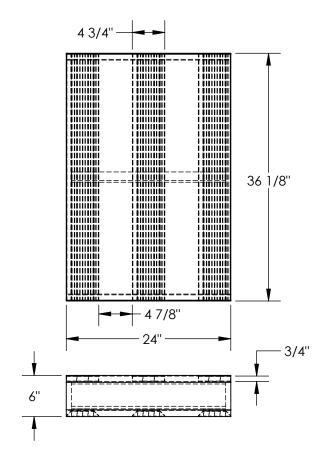

## STANDARD FEATURES

MODEL NUMBER IS AP-ST-3624
ALL WELDED ALUMINUM CONSTRUCTION
OVERALL WIDTH IS 36 1/8"
OVERALL DEPTH IS 24"
OVERALL HEIGHT IS 6"
THICKNESS OF EXTRUSIONS IS 3/4"
MAX. CAPACITY IS 4,000 LBS
EVENLY DISTIBUTED
FORK OPENINGS ARE 16 5/16"W x 4 5/16"H