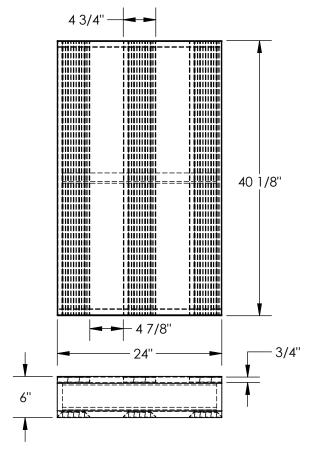

## STANDARD FEATURES

MODEL NUMBER IS AP-ST-4024
ALL WELDED ALUMINUM CONSTRUCTION
OVERALL WIDTH IS 40 1/8"
OVERALL DEPTH IS 24"
OVERALL HEIGHT IS 6"
THICKNESS OF EXTRUSIONS IS 3/4"
MAX. CAPACITY IS 4,000 LBS
EVENLY DISTIBUTED
FORK OPENINGS ARE 18 5/16"W x 4 5/16"H