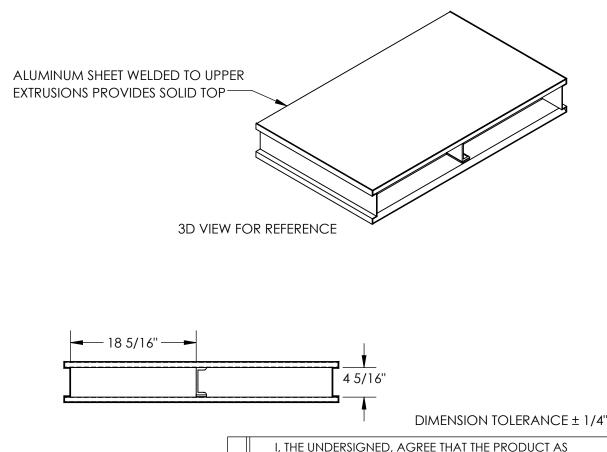

## STANDARD FEATURES

MODEL NUMBER IS AP-ST-4024
ALL WELDED ALUMINUM CONSTRUCTION
OVERALL WIDTH IS 40 1/8"
OVERALL DEPTH IS 24"
OVERALL HEIGHT IS 6"
THICKNESS OF EXTRUSIONS IS 3/4"
MAX. CAPACITY IS 4,000 LBS
EVENLY DISTIBUTED
FORK OPENINGS ARE 18 5/16"W x 4 5/16"H