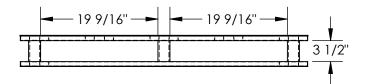

| <b>STANDARD FEATURES</b><br>MODEL NUMBER IS AP-ST-4048-4W<br>OVERALL WIDTH IS 40"<br>OVERALL LENGTH IS 48"<br>OVERALL HEIGHT IS 51/8"<br>MAX STATIC CAPACITY IS 6,000 LBS<br>MAX DYNAMIC CAPACITY IS 4,000 LBS<br>MAX UNSUPPORTED CAPACITY IS 4,000 LBS<br>TOP SLAT WIDTH IS 4 3/4"<br>WELDED ALUMINUM CONSTRUCTION<br>FORK OPENING: 19 9/16" W X 3 1/2" H<br><b>SPECIAL FEATURES</b><br>NONE |                                                                             | A REPRESENTI<br>REQUIREMEN<br>P CONFI<br>P COMPLIANC<br>AND LOC<br>R ANY MODIFI | SIGNED, AGREE THAT THE PRODUCT AS<br>ED SATISFIES DESIGN AND DIMENSION<br>IS. I ALSO ACKNOWLEDGE MY DUTY TO<br>RM PRODUCT AND INSTALLATION<br>E WITH ALL APPLICABLE FEDERAL, STATE<br>AL REGULATIONS AND STANDARDS.<br>ED UNITS ARE NON-RETURNABLE<br>As drawn [] As marked<br>Date: |
|-----------------------------------------------------------------------------------------------------------------------------------------------------------------------------------------------------------------------------------------------------------------------------------------------------------------------------------------------------------------------------------------------|-----------------------------------------------------------------------------|---------------------------------------------------------------------------------|--------------------------------------------------------------------------------------------------------------------------------------------------------------------------------------------------------------------------------------------------------------------------------------|
|                                                                                                                                                                                                                                                                                                                                                                                               | FOR INTERNAL USE ONLY<br>PROJECT SIGN OFF<br>SALES<br>ENG.<br>FAB.<br>POWER | LEAD TIME WILL STA                                                              |                                                                                                                                                                                                                                                                                      |