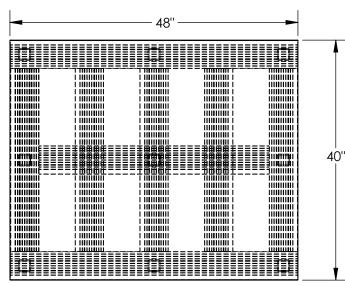

| <b>STANDARD FEATURES</b><br>MODEL NUMBER IS AP-ST-4048-4W<br>OVERALL WIDTH IS 40"<br>OVERALL LENGTH IS 48"<br>OVERALL HEIGHT IS 51/8"<br>MAX STATIC CAPACITY IS 6,000 LBS<br>MAX DYNAMIC CAPACITY IS 4,000 LBS<br>MAX UNSUPPORTED CAPACITY IS 4,000 LBS<br>TOP SLAT WIDTH IS 4 3/4"<br>WELDED ALUMINUM CONSTRUCTION<br>FORK OPENING: 19 9/16" W X 3 1/2" H<br><b>SPECIAL FEATURES</b><br>NONE |                                                                             | A REPRESENTI<br>REQUIREMEN<br>P CONFI<br>P COMPLIANC<br>AND LOC<br>R ANY MODIFI | SIGNED, AGREE THAT THE PRODUCT AS<br>ED SATISFIES DESIGN AND DIMENSION<br>IS. I ALSO ACKNOWLEDGE MY DUTY TO<br>RM PRODUCT AND INSTALLATION<br>E WITH ALL APPLICABLE FEDERAL, STATE<br>AL REGULATIONS AND STANDARDS.<br>ED UNITS ARE NON-RETURNABLE<br>As drawn [] As marked<br>Date: |
|-----------------------------------------------------------------------------------------------------------------------------------------------------------------------------------------------------------------------------------------------------------------------------------------------------------------------------------------------------------------------------------------------|-----------------------------------------------------------------------------|---------------------------------------------------------------------------------|--------------------------------------------------------------------------------------------------------------------------------------------------------------------------------------------------------------------------------------------------------------------------------------|
|                                                                                                                                                                                                                                                                                                                                                                                               | FOR INTERNAL USE ONLY<br>PROJECT SIGN OFF<br>SALES<br>ENG.<br>FAB.<br>POWER | LEAD TIME WILL STA                                                              |                                                                                                                                                                                                                                                                                      |