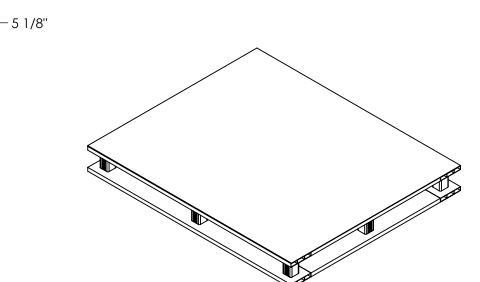

| <b>STANDARD FEATURES</b><br>MODEL NUMBER IS AP-ST-4048-4W<br>OVERALL WIDTH IS 40"<br>OVERALL LENGTH IS 48"<br>OVERALL HEIGHT IS 51/8"<br>MAX STATIC CAPACITY IS 6,000 LBS<br>MAX DYNAMIC CAPACITY IS 4,000 LBS<br>MAX UNSUPPORTED CAPACITY IS 4,000 LBS<br>TOP SLAT WIDTH IS 4 3/4"<br>WELDED ALUMINUM CONSTRUCTION<br>FORK OPENING: 19 9/16" W X 3 1/2" H<br><b>SPECIAL FEATURES</b><br>NONE |                                                                             | A REPRESENTI<br>REQUIREMEN<br>P CONFI<br>P COMPLIANC<br>AND LOC<br>R ANY MODIFI | SIGNED, AGREE THAT THE PRODUCT AS<br>ED SATISFIES DESIGN AND DIMENSION<br>IS. I ALSO ACKNOWLEDGE MY DUTY TO<br>RM PRODUCT AND INSTALLATION<br>E WITH ALL APPLICABLE FEDERAL, STATE<br>AL REGULATIONS AND STANDARDS.<br>ED UNITS ARE NON-RETURNABLE<br>As drawn [] As marked<br>Date: |
|-----------------------------------------------------------------------------------------------------------------------------------------------------------------------------------------------------------------------------------------------------------------------------------------------------------------------------------------------------------------------------------------------|-----------------------------------------------------------------------------|---------------------------------------------------------------------------------|--------------------------------------------------------------------------------------------------------------------------------------------------------------------------------------------------------------------------------------------------------------------------------------|
|                                                                                                                                                                                                                                                                                                                                                                                               | FOR INTERNAL USE ONLY<br>PROJECT SIGN OFF<br>SALES<br>ENG.<br>FAB.<br>POWER | LEAD TIME WILL STA                                                              |                                                                                                                                                                                                                                                                                      |