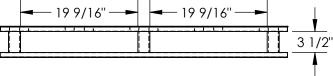

## **DIMENSION TOLERANCE ± 1/4"**

I, THE UNDERSIGNED, AGREE THAT THE PRODUCT AS

STANDARD FEATURES MODEL NUMBER IS AP-ST-4048-SB OVERALL WIDTH IS 40" **OVERALL LENGTH IS 48" OVERALL HEIGHT IS 51/8"** MAX STATIC CAPACITY IS 6,000 LBS MAX DYNAMIC CAPACITY IS 4,000 LBS MAX UNSUPPORTED CAPACITY IS 4,000 LBS TOP SLAT WIDTH IS 4 3/4" WELDED ALUMINUM CONSTRUCTION FORK OPENING: 19 9/16" W X 3 1/2" H