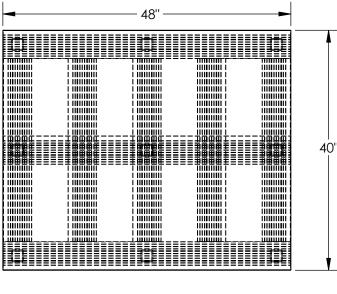

## ALUMINUM PALLET, SOLID TOP, SKID BOTTOM - AP-ST-4048-SB

APPROX WEIGHT: 44.63 lbs. DOES NOT INCLUDE WEIGHT OF POWER OR PACKAGING!!!

\*\*\* ANY ADDITIONS, DELETIONS, OR OMISSIONS MUST BE CORRECTED ON THIS DRAWING AS THIS DRAWING WILL BE CONSIDERED ALL INCLUSIVE \*\*\* ALL GRAPHICS PROVIDED ARE FOR REFERENCE ONLY. IF CERTAIN DIMENSIONS ARE CRITICAL PLEASE VERIFY THOSE DIMENSIONS WITH YOUR SALESPERSON

## **DIMENSION TOLERANCE ± 1/4"**

I, THE UNDERSIGNED, AGREE THAT THE PRODUCT AS

STANDARD FEATURES MODEL NUMBER IS AP-ST-4048-SB OVERALL WIDTH IS 40" **OVERALL LENGTH IS 48" OVERALL HEIGHT IS 51/8"** MAX STATIC CAPACITY IS 6,000 LBS MAX DYNAMIC CAPACITY IS 4,000 LBS MAX UNSUPPORTED CAPACITY IS 4,000 LBS TOP SLAT WIDTH IS 4 3/4" WELDED ALUMINUM CONSTRUCTION FORK OPENING: 19 9/16" W X 3 1/2" H