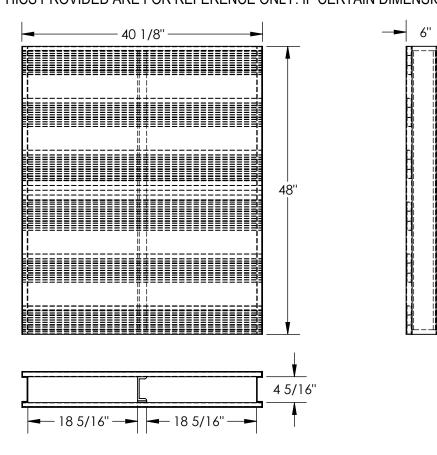

## STANDARD FEATURES

**MODEL NUMBER IS AP-ST-4048** OVERALL WIDTH IS 40 1/8" **OVERALL LENGTH IS 48"** OVERALL HEIGHT IS 6" THICKNESS OF TOP SLAT IS 3/4" FLOOR (STATIC) CAPACITY: 6,000 LBS FORK (DYNAMIĆ) CAPACITY: 4,000 LBS UNSUPPORTED PALLET RACK CAPACITY: 6,000 LBS FORK OPENINGS: 18 5/16"W x 4 5/16"H