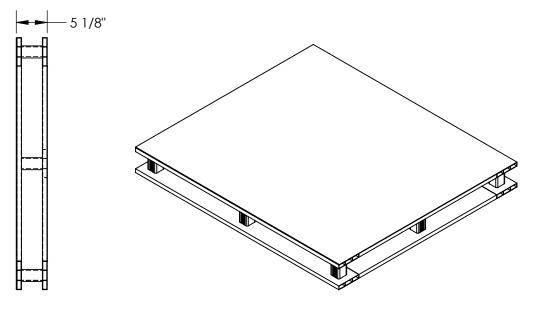

## STANDARD FEATURES

MODEL NUMBER IS AP-ST-4248-4W OVERALL WIDTH IS 42" **OVERALL LENGTH IS 48" OVERALL HEIGHT IS** 5 1/8" MAX STATIC CAPACITY IS 6,000 LBS MAX DYNAMIC CAPACITY IS 4,000 LBS MAX UNSUPPORTED CAPACITY IS 4,000 LBS TOP SLAT WIDTH IS 4 3/4"

WELDED ALUMINUM CONSTRUCTION FORK OPENING: 19 9/16" W X 3 1/2" H