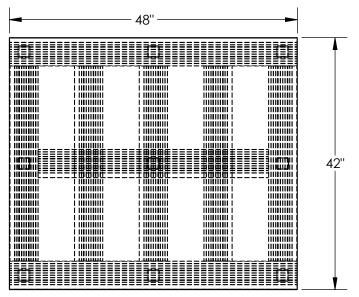

## STANDARD FEATURES

MODEL NUMBER IS AP-ST-4248-4W OVERALL WIDTH IS 42" **OVERALL LENGTH IS 48" OVERALL HEIGHT IS** 5 1/8" MAX STATIC CAPACITY IS 6,000 LBS MAX DYNAMIC CAPACITY IS 4,000 LBS MAX UNSUPPORTED CAPACITY IS 4,000 LBS TOP SLAT WIDTH IS 4 3/4"