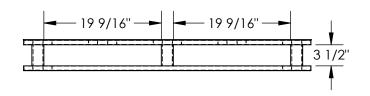

## ALUMINUM PALLET, SOLID TOP, 4-WAY - AP-ST-4248-4W APPROX WEIGHT: 49.65 lbs. DOES NOT INCLUDE WEIGHT OF POWER OR PART \*\*\* ANY ADDITIONS, DELETIONS, OR OMISSIONS MUST BE CORRECTED ON THIS DRAWING AS THIS DRAWING WILL BE CONSIDERED ALL INCLUSIVE \*\*\*

APPROX WEIGHT: 49.65 lbs. DOES NOT INCLUDE WEIGHT OF POWER OR PACKAGING!!!

ALL GRAPHICS PROVIDED ARE FOR REFERENCE ONLY. IF CERTAIN DIMENSIONS ARE CRITICAL PLEASE VERIFY THOSE DIMENSIONS WITH YOUR SALESPERSON

ENG.

FAB.

**POWER** 







## STANDARD FEATURES

MODEL NUMBER IS AP-ST-4248-4W OVERALL WIDTH IS 42" **OVERALL LENGTH IS 48" OVERALL HEIGHT IS** 5 1/8" MAX STATIC CAPACITY IS 6,000 LBS MAX DYNAMIC CAPACITY IS 4,000 LBS MAX UNSUPPORTED CAPACITY IS 4,000 LBS TOP SLAT WIDTH IS 4 3/4"

WELDED ALUMINUM CONSTRUCTION FORK OPENING: 19 9/16" W X 3 1/2" H

## SPECIAL FEATURES

NONE

|                      |                     | DIME                                                                                                                                                                                                                                                                                                                        | NSION TOLERANCE ± 1/4"    |
|----------------------|---------------------|-----------