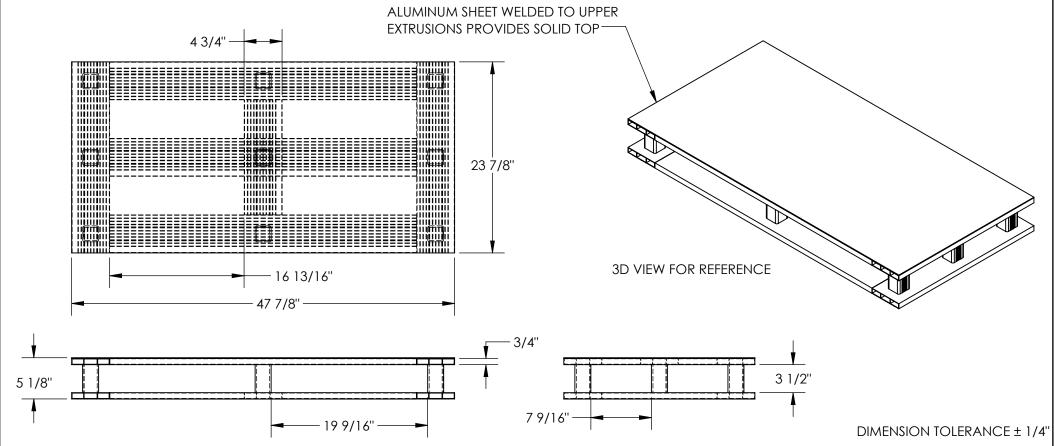

## ALUMINUM PALLET - AP-ST-4824-4W

APPROX WEIGHT: 32.67 lbs.

DOES NOT INCLUDE WEIGHT OF POWER OR PACKAGING!!

\*\*\* ANY ADDITIONS, DELETIONS, OR OMISSIONS MUST BE CORRECTED ON THIS DRAWING AS THIS DRAWING WILL BE CONSIDERED ALL INCLUSIVE \*\*\*
ALL GRAPHICS PROVIDED ARE FOR REFERENCE ONLY. IF CERTAIN DIMENSIONS ARE CRITICAL PLEASE VERIFY THOSE DIMENSIONS WITH YOUR SALESPERSON

## STANDARD FEATURES

MODEL NUMBER IS AP-ST-4824-4W
ALL WELDED ALUMINUM CONSTRUCTION
OVERALL WIDTH IS 47 7/8"
OVERALL DEPTH IS 23 7/8"
OVERALL HEIGHT IS 5 1/8"
THICKNESS OF EXTRUSIONS IS 3/4"
MAX. CAPACITY IS 4,000 LBS
EVENLY DISTIBUTED
FORK OPENINGS ARE 7 9/16"W x 3 1/2"H
AND 19 9/16"W X 3 1/2"H
FORK POCKET ACCESS FROM ALL 4 SIDES