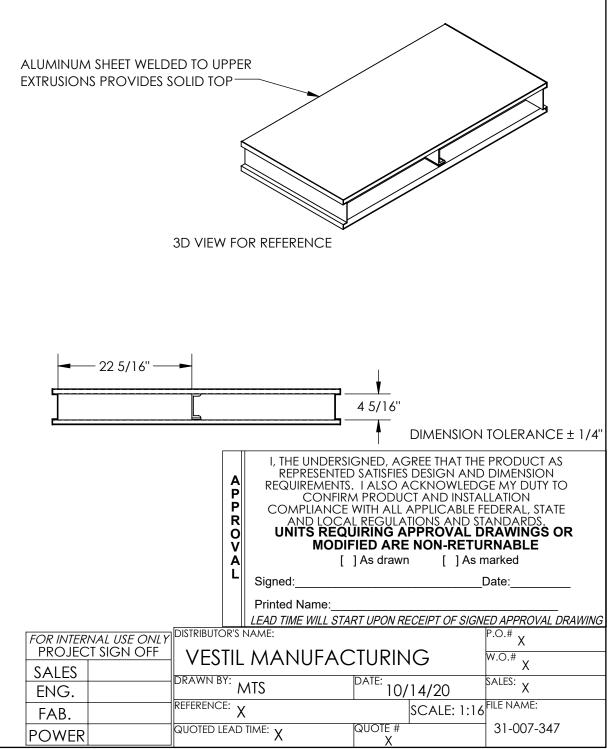

## STANDARD FEATURES

MODEL NUMBER IS AP-ST-4824
ALL WELDED ALUMINUM CONSTRUCTION
OVERALL WIDTH IS 48 1/8"
OVERALL DEPTH IS 24"
OVERALL HEIGHT IS 6"
THICKNESS OF EXTRUSIONS IS 3/4"
MAX. CAPACITY IS 4,000 LBS
EVENLY DISTIBUTED
FORK OPENINGS ARE 22 5/16"W x 4 5/16"H