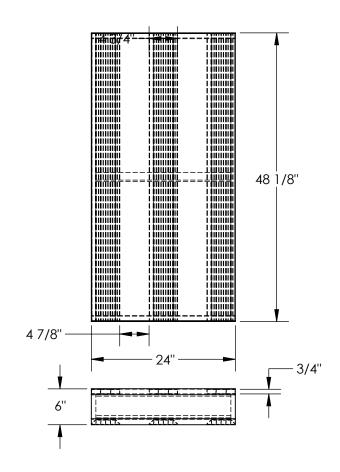

## STANDARD FEATURES

MODEL NUMBER IS AP-ST-4824
ALL WELDED ALUMINUM CONSTRUCTION
OVERALL WIDTH IS 48 1/8"
OVERALL DEPTH IS 24"
OVERALL HEIGHT IS 6"
THICKNESS OF EXTRUSIONS IS 3/4"
MAX. CAPACITY IS 4,000 LBS
EVENLY DISTIBUTED
FORK OPENINGS ARE 22 5/16"W x 4 5/16"H