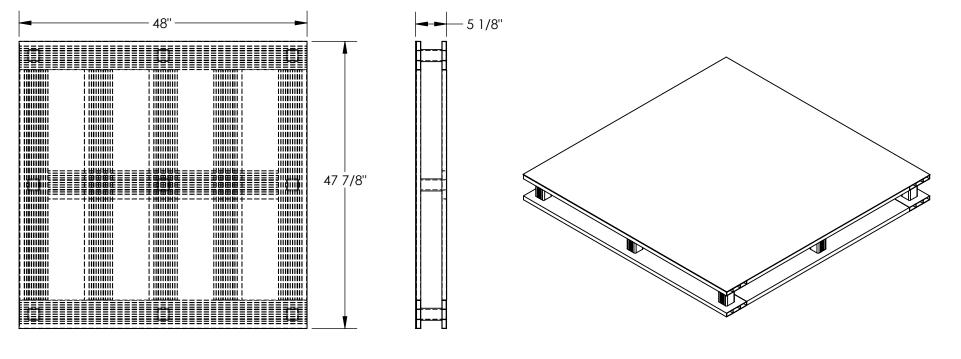

## ALUMINUM PALLET, SOLID TOP, 4-WAY - AP-ST-4848-4W APPROX WEIGHT: 54.57 lbs. DOES NOT INCLUDE WEIGHT OF POWER OR PART \*\*\* ANY ADDITIONS, DELETIONS, OR OMISSIONS MUST BE CORRECTED ON THIS DRAWING AS THIS DRAWING WILL BE CONSIDERED ALL INCLUSIVE \*\*\*

## STANDARD FEATURES

NONE

MODEL NUMBER IS AP-ST-4848-4W OVERALL WIDTH IS 47 7/8" **OVERALL LENGTH IS 48" OVERALL HEIGHT IS** 5 1/8" MAX STATIC CAPACITY IS 6.000 LBS MAX DYNAMIC CAPACITY IS 4,000 LBS MAX UNSUPPORTED CAPACITY IS 4,000 LBS TOP SLAT WIDTH IS 4 3/4" WELDED ALUMINUM CONSTRUCTION FORK OPENING: 19 9/16" W X 3 1/2" H SPECIAL FEATURES