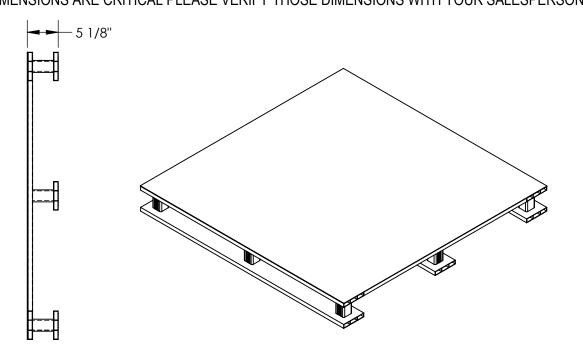

#### STANDARD FEATURES

MODEL NUMBER IS AP-ST-4848-SB

OVERALL WIDTH IS 47 7/8"

**OVERALL LENGTH IS 48"** 

OVERALL HEIGHT IS 5 1/8"

MAX STATIC CAPACITY IS 6,000 LBS

MAX DYNAMIC CAPACITY IS 4,000 LBS

MAX UNSUPPORTED CAPACITY IS 4.000 LBS

TOP SLAT WIDTH IS 4 3/4"

WELDED ALUMINUM CONSTRUCTION

FORK OPENING: 19 9/16" W X 3 1/2" H