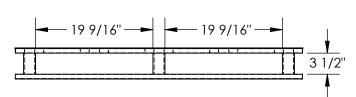

#### STANDARD FEATURES

MODEL NUMBER IS AP-ST-4848-SB

OVERALL WIDTH IS 47 7/8"

**OVERALL LENGTH IS 48"** 

OVERALL HEIGHT IS 5 1/8"

MAX STATIC CAPACITY IS 6,000 LBS

MAX DYNAMIC CAPACITY IS 4,000 LBS

MAX UNSUPPORTED CAPACITY IS 4.000 LBS

TOP SLAT WIDTH IS 4 3/4"

WELDED ALUMINUM CONSTRUCTION

FORK OPENING: 19 9/16" W X 3 1/2" H