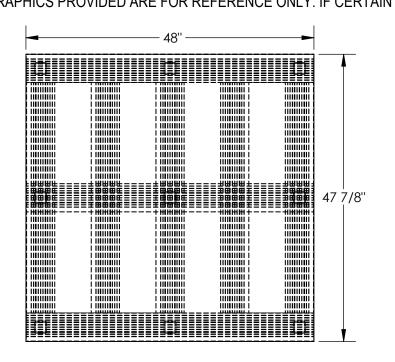

#### STANDARD FEATURES

MODEL NUMBER IS AP-ST-4848-SB

OVERALL WIDTH IS 47 7/8"

**OVERALL LENGTH IS 48"** 

OVERALL HEIGHT IS 5 1/8"

MAX STATIC CAPACITY IS 6,000 LBS

MAX DYNAMIC CAPACITY IS 4,000 LBS

MAX UNSUPPORTED CAPACITY IS 4.000 LBS

TOP SLAT WIDTH IS 4 3/4"

WELDED ALUMINUM CONSTRUCTION

FORK OPENING: 19 9/16" W X 3 1/2" H