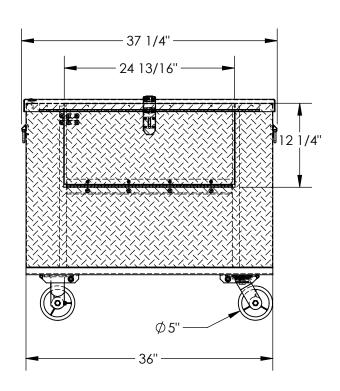

## STANDARD FEATURES

MODEL NUMBER IS APTS-2436-C-FD
OVERALL WIDTH IS 37 1/4"
USABLE WIDTH IS 36"
OVERALL DEPTH IS 25 7/8"
USABLE DEPTH IS 24"
OVERALL HEIGHT IS 32 11/16"
USABLE HEIGHT IS 24"
MAX CAPACITY IS 2500 LBS.
CASTERS ARE 5" x 2" POLY ON STEEL
2 SWIVEL, 2 RIGID
FOLD-DOWN FRONT DOOR
12 1/4" HIGH BY 24 13/16" WIDE