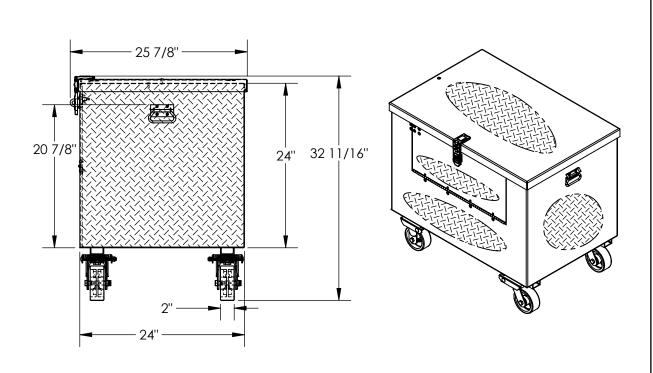

## STANDARD FEATURES

MODEL NUMBER IS APTS-2436-C-FD
OVERALL WIDTH IS 37 1/4"
USABLE WIDTH IS 36"
OVERALL DEPTH IS 25 7/8"
USABLE DEPTH IS 24"
OVERALL HEIGHT IS 32 11/16"
USABLE HEIGHT IS 24"
MAX CAPACITY IS 2500 LBS.
CASTERS ARE 5" x 2" POLY ON STEEL
2 SWIVEL, 2 RIGID
FOLD-DOWN FRONT DOOR
12 1/4" HIGH BY 24 13/16" WIDE