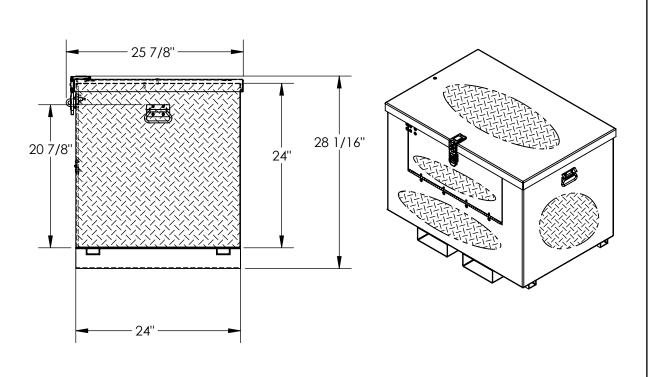

## STANDARD FEATURES

MODEL NUMBER IS APTS-2436-F-FD OVERALL WIDTH IS 37 1/4" **USABLE WIDTH IS 36" OVERALL DEPTH IS 25 7/8" USABLE DEPTH IS 24" OVERALL HEIGHT IS 28 1/16" USABLE HEIGHT IS 24"** MAX CAPACITY IS 2500 LBS. 12" FORK POCKET CENTERS **FOLD-DOWN FRONT DOOR** 12 1/4" HIGH BY 24 13/16" WIDE