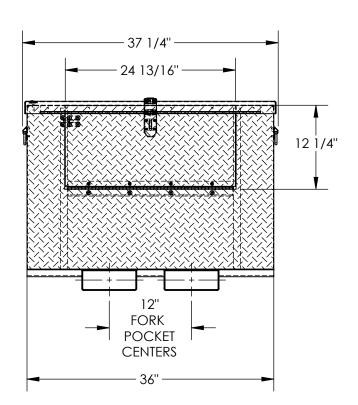

## STANDARD FEATURES

MODEL NUMBER IS APTS-2436-F-FD OVERALL WIDTH IS 37 1/4" **USABLE WIDTH IS 36" OVERALL DEPTH IS 25 7/8" USABLE DEPTH IS 24" OVERALL HEIGHT IS 28 1/16" USABLE HEIGHT IS 24"** MAX CAPACITY IS 2500 LBS. 12" FORK POCKET CENTERS **FOLD-DOWN FRONT DOOR** 12 1/4" HIGH BY 24 13/16" WIDE