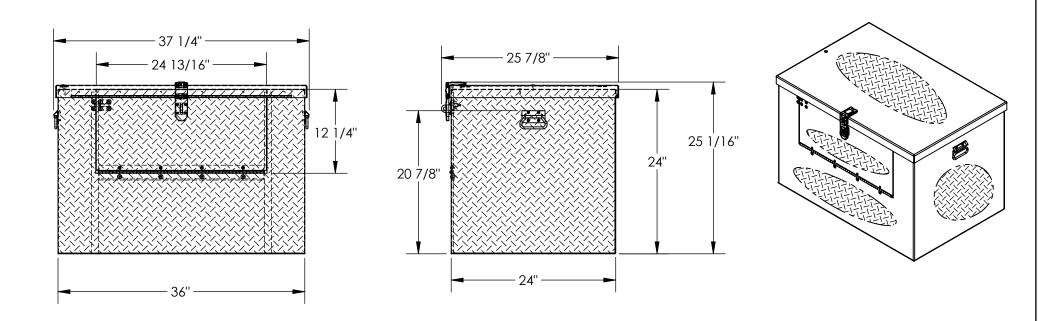

## STANDARD FEATURES

MODEL NUMBER IS APTS-2436-FD OVERALL WIDTH IS 37 1/4" **USABLE WIDTH IS 36" OVERALL DEPTH IS 25 7/8" USABLE DEPTH IS 24" OVERALL HEIGHT IS 25 1/16" USABLE HEIGHT IS 24"** MAX CAPACITY IS 2500 LBS. **FOLD-DOWN FRONT DOOR** 12 1/4" HIGH BY 24 13/16" WIDE