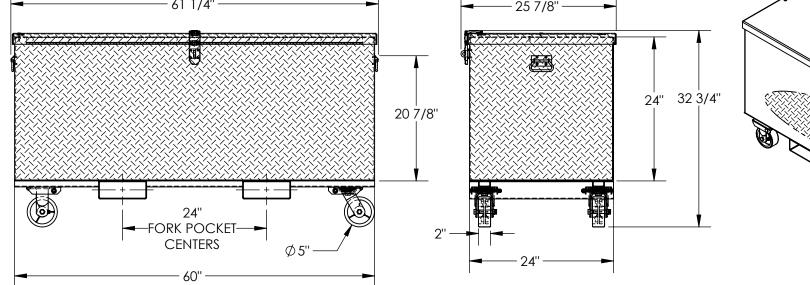

APPROX WEIGHT: 147.09 lbs. DOES NOT INCLUDE WEIGHT OF POWER OR PACKAGING!!! ALUMINUM TREAD PLATE PORTABLE TOOL BOX - APTS-2460-CF \*\*\* ANY ADDITIONS, DELETIONS, OR OMISSIONS MUST BE CORRECTED ON THIS DRAWING AS THIS DRAWING WILL BE CONSIDERED ALL INCLUSIVE \*\*\* ALL GRAPHICS PROVIDED ARE FOR REFERENCE ONLY. IF CERTAIN DIMENSIONS ARE CRITICAL PLEASE VERIFY THOSE DIMENSIONS WITH YOUR SALESPERSON 61 1/4" 25 7/8"

| DIMENSION TOLERANCE ± 1/4" |  |
|----------------------------|--|

| STANDARD FEATURES                                                                                                                                                                                                                                                                                                                            |              |                      | I, THE UNDERSIGN                                                                                                                                                                               |                                                                                            |                                                                                     |                                                                                                                                                                    |
|----------------------------------------------------------------------------------------------------------------------------------------------------------------------------------------------------------------------------------------------------------------------------------------------------------------------------------------------|--------------|----------------------|------------------------------------------------------------------------------------------------------------------------------------------------------------------------------------------------|--------------------------------------------------------------------------------------------|-------------------------------------------------------------------------------------|--------------------------------------------------------------------------------------------------------------------------------------------------------------------|
| MODEL NUMBER IS APTS-2460-CF<br>OVERALL WIDTH IS 61 1/4"<br>USABLE WIDTH IS 60"<br>OVERALL DEPTH IS 25 7/8"<br>USABLE DEPTH IS 24"<br>OVERALL HEIGHT IS 32 3/4"<br>USABLE HEIGHT IS 24"<br>MAX CAPACITY IS 2500 LBS.<br>24" FORK POCKET CENTERS<br>CASTERS ARE 5" x 2" POLY ON STEEL<br>2 SWIVEL, 2 RIGID<br><b>SPECIAL FEATURES</b><br>NONE | ENG.<br>FAB. | VI<br>DRAW<br>REFERI | REPRESENTED S<br>REQUIREMENTS. I<br>CONFIRM F<br>COMPLIANCE WI<br>AND LOCAL F<br>ANY MODIFIED<br>[] As<br>Signed:<br>Printed Name:<br>LEAD TIME WILL START U<br>BUTOR'S NAME:<br>ESTIL MANUFAC | ALSO ACK<br>PRODUCT<br>TH ALL API<br>REGULATIC<br>UNITS A<br>drawn<br>PON RECEIF<br>CTURIN | (NOWLEDG<br>AND INSTAL<br>PLICABLE FE<br>ONS AND ST.<br><b>RE NON-I</b><br>[ ] As m | E MY DUTY TO<br>LATION<br>EDERAL, STATE<br>ANDARDS.<br><b>RETURNABLE</b><br>arked<br><br><i>Date:</i><br><i>APPROVAL DRAWING</i><br>P.O.# X<br>W.O.# X<br>SALES: X |