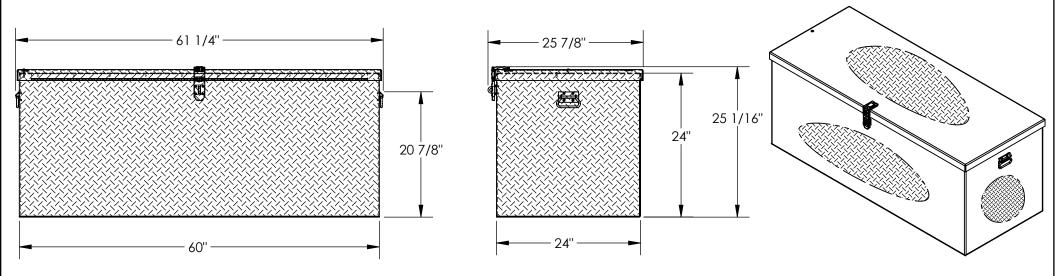

## ALUMINUM TREAD PLATE PORTABLE TOOL BOX - APTS-2460

APPROX WEIGHT: 93.58 lbs. DOES NOT INCLUDE WEIGHT OF POWER OR PACKAGING!!!

\*\*\* ANY ADDITIONS, DELETIONS, OR OMISSIONS MUST BE CORRECTED ON THIS DRAWING AS THIS DRAWING WILL BE CONSIDERED ALL INCLUSIVE \*\*\* ALL GRAPHICS PROVIDED ARE FOR REFERENCE ONLY. IF CERTAIN DIMENSIONS ARE CRITICAL PLEASE VERIFY THOSE DIMENSIONS WITH YOUR SALESPERSON

## STANDARD FEATURES

MODEL NUMBER IS APTS-2460 OVERALL WIDTH IS 61 1/4" **USABLE WIDTH IS 60"** OVERALL DEPTH IS 25 7/8" **USABLE DEPTH IS 24" OVERALL HEIGHT IS 25 1/16" USABLE HEIGHT IS 24"** MAX CAPACITY IS 2500 LBS.