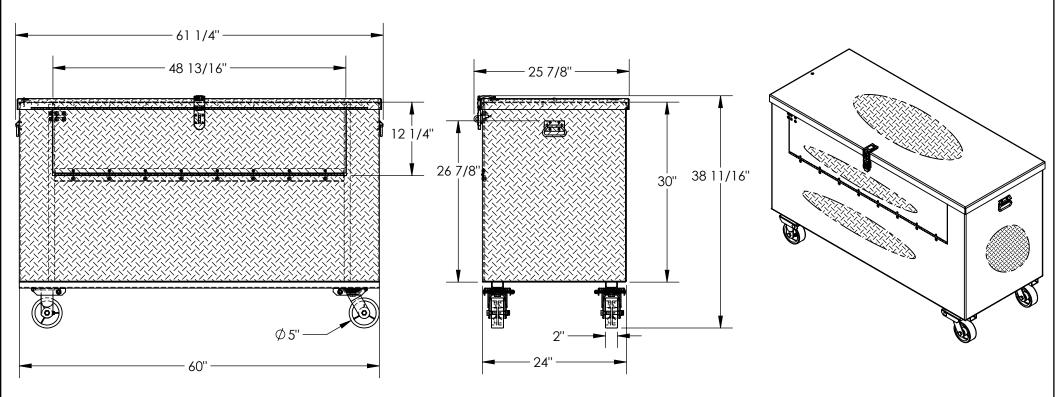

## ALUMINUM TREAD PLATE PORTABLE TOOL BOX - APTS-3060-C-FD

APPROX WEIGHT: 152.18 lbs.

\*\*\* ANY ADDITIONS, DELETIONS, OR OMISSIONS MUST BE CORRECTED ON THIS DRAWING AS THIS DRAWING WILL BE CONSIDERED ALL INCLUSIVE \*\*\*
ALL GRAPHICS PROVIDED ARE FOR REFERENCE ONLY. IF CERTAIN DIMENSIONS ARE CRITICAL PLEASE VERIFY THOSE DIMENSIONS WITH YOUR SALESPERSON

## STANDARD FEATURES

MODEL NUMBER IS APTS-3060-C-FD
OVERALL WIDTH IS 61 1/4"
USABLE WIDTH IS 60"
OVERALL DEPTH IS 25 7/8"
USABLE DEPTH IS 24"
OVERALL HEIGHT IS 38 11/16"
USABLE HEIGHT IS 30"
MAX CAPACITY IS 2500 LBS.
CASTERS ARE 5" x 2" POLY ON STEEL
2 SWIVEL, 2 RIGID
FOLD-DOWN FRONT DOOR
12 1/4" HIGH BY 48 13/16" WIDE