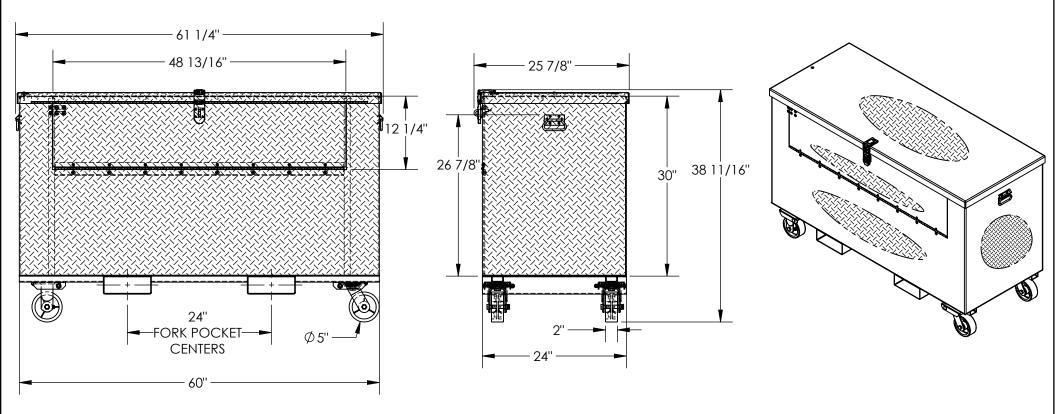

## ALUMINUM TREAD PLATE PORTABLE TOOL BOX - APTS-3060-CF-FD APPROX WEIGHT: 163.06 lbs. Does not include weight of power or packaging!!

\*\*\* ANY ADDITIONS, DELETIONS, OR OMISSIONS MUST BE CORRECTED ON THIS DRAWING AS THIS DRAWING WILL BE CONSIDERED ALL INCLUSIVE \*\*\* ALL GRAPHICS PROVIDED ARE FOR REFERENCE ONLY. IF CERTAIN DIMENSIONS ARE CRITICAL PLEASE VERIFY THOSE DIMENSIONS WITH YOUR SALESPERSON.

## STANDARD FEATURES

MODEL NUMBER IS APTS-3060-CF-FD **OVERALL WIDTH IS 61 1/4" USABLE WIDTH IS 60" OVERALL DEPTH IS 25 7/8" USABLE DEPTH IS 24" OVERALL HEIGHT IS 38 11/16" USABLE HEIGHT IS 30"** MAX CAPACITY IS 2500 LBS. 24" FORK POCKET CENTERS CASTERS ARE 5" x 2" POLY ON STEEL 2 SWIVEL, 2 RIGID FOLD-DOWN FRONT DOOR 12 1/4" HIGH BY 48 13/16" WIDE