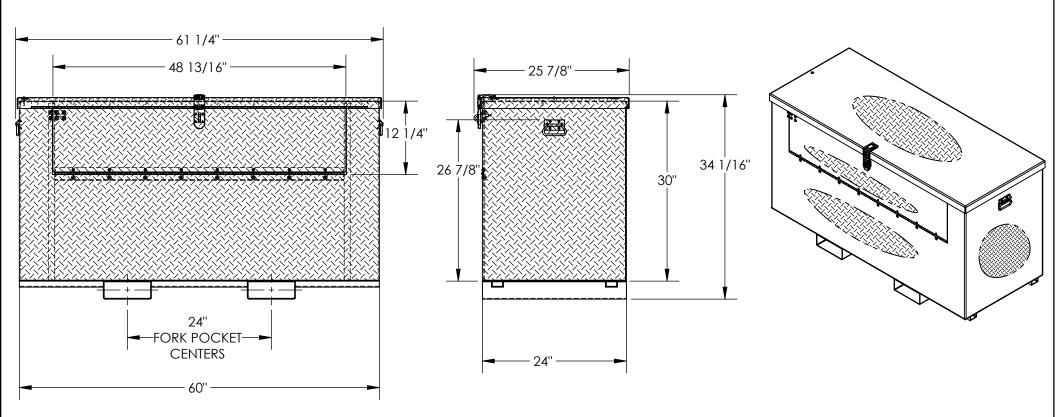

## ALUMINUM TREAD PLATE PORTABLE TOOL BOX - APTS-3060-F-FD

APPROX WEIGHT: 126.20 lbs. DOES NOT INCLUDE WEIGHT OF POWER OR PACKAGING!!!

\*\*\* ANY ADDITIONS, DELETIONS, OR OMISSIONS MUST BE CORRECTED ON THIS DRAWING AS THIS DRAWING WILL BE CONSIDERED ALL INCLUSIVE \*\*\* ALL GRAPHICS PROVIDED ARE FOR REFERENCE ONLY. IF CERTAIN DIMENSIONS ARE CRITICAL PLEASE VERIFY THOSE DIMENSIONS WITH YOUR SALESPERSON.

## STANDARD FEATURES

MODEL NUMBER IS APTS-3060-F-FD OVERALL WIDTH IS 61 1/4" **USABLE WIDTH IS 60" OVERALL DEPTH IS 25 7/8" USABLE DEPTH IS 24" OVERALL HEIGHT IS 34 1/16" USABLE HEIGHT IS 30"** MAX CAPACITY IS 2500 LBS. 24" FORK POCKET CENTERS **FOLD-DOWN FRONT DOOR** 12 1/4" HIGH BY 48 13/16" WIDE