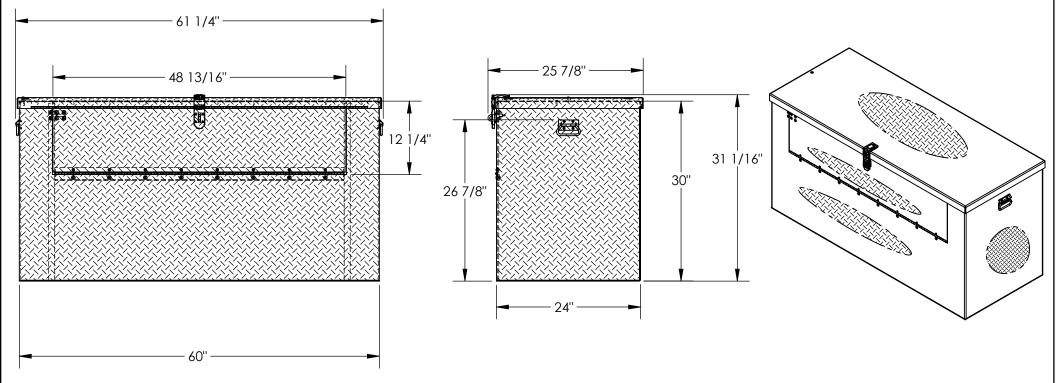

## ALUMINUM TREAD PLATE PORTABLE TOOL BOX - APTS-3060-FD

APPROX WEIGHT: 109.55 lbs. DOES NOT INCLUDE WEIGHT OF POWER OR PACKAGING!!!

\*\*\* ANY ADDITIONS, DELETIONS, OR OMISSIONS MUST BE CORRECTED ON THIS DRAWING AS THIS DRAWING WILL BE CONSIDERED ALL INCLUSIVE \*\*\* ALL GRAPHICS PROVIDED ARE FOR REFERENCE ONLY. IF CERTAIN DIMENSIONS ARE CRITICAL PLEASE VERIFY THOSE DIMENSIONS WITH YOUR SALESPERSON

|                                                                                                                                                                                                                                                                                |                      | DIMENSION TOLERANCE ± 1/4" |                                                                                                                                                                                                                                               |                  |                                                                            |  |
|--------------------------------------------------------------------------------------------------------------------------------------------------------------------------------------------------------------------------------------------------------------------------------|----------------------|----------------------------|-----------------------------------------------------------------------------------------------------------------------------------------------------------------------------------------------------------------------------------------------|------------------|----------------------------------------------------------------------------|--|
| STANDARD FEATURES                                                                                                                                                                                                                                                              |                      |                            | I, THE UNDERSIGNED, A<br>REPRESENTED SATISFI                                                                                                                                                                                                  |                  |                                                                            |  |
| MODEL NUMBER IS APTS-3060-FD<br>OVERALL WIDTH IS 61 1/4"<br>USABLE WIDTH IS 60"<br>OVERALL DEPTH IS 25 7/8"<br>USABLE DEPTH IS 24"<br>OVERALL HEIGHT IS 31 1/16"<br>USABLE HEIGHT IS 30"<br>MAX CAPACITY IS 2500 LBS.<br>FOLD-DOWN FRONT DOOR<br>12 1/4" HIGH BY 48 13/16"WIDE |                      | A<br>P<br>R<br>O<br>V      | REQUIREMENTS. I ALSO ACKNOWLEDGE MY DUTY TO<br>CONFIRM PRODUCT AND INSTALLATION<br>COMPLIANCE WITH ALL APPLICABLE FEDERAL, STATE<br>AND LOCAL REGULATIONS AND STANDARDS.<br>ANY MODIFIED UNITS ARE NON-RETURNABLE<br>[] As drawn [] As marked |                  | GE MY DUTY TO<br>LLATION<br>EDERAL, STATE<br>ANDARDS.<br><b>RETURNABLE</b> |  |
|                                                                                                                                                                                                                                                                                |                      | AL                         | Signed:                                                                                                                                                                                                                                       |                  | _Date:                                                                     |  |
|                                                                                                                                                                                                                                                                                |                      |                            | Printed Name:                                                                                                                                                                                                                                 |                  |                                                                            |  |
|                                                                                                                                                                                                                                                                                |                      |                            | <i>LEAD TIME WILL START UPON RI</i><br>IBUTOR'S NAME:                                                                                                                                                                                         | ECEIPT OF SIGNEL | P.O.# v                                                                    |  |
|                                                                                                                                                                                                                                                                                | FOR INTERNAL USE ONL | _ Y                        |                                                                                                                                                                                                                                               |                  | ^                                                                          |  |
| SPECIAL FEATURES                                                                                                                                                                                                                                                               | SALES                | -  V                       | ESTIL MANUFACTU                                                                                                                                                                                                                               | RING             | <sup>W.O.#</sup> X                                                         |  |
| NONE                                                                                                                                                                                                                                                                           | ENG.                 | -DRA'                      | <sup>wn by:</sup> B.NOTHNAGEL <sup>Date:</sup>                                                                                                                                                                                                | 11/12/2015       | <sup>SALES:</sup> X                                                        |  |
|                                                                                                                                                                                                                                                                                | FAB.                 | REFE                       | RENCE: X                                                                                                                                                                                                                                      | SCALE: 1:10      | 6 FILE NAME:                                                               |  |
|                                                                                                                                                                                                                                                                                | POWER                | QUO                        | TED LEAD TIME: X                                                                                                                                                                                                                              |                  | 41-007-025                                                                 |  |