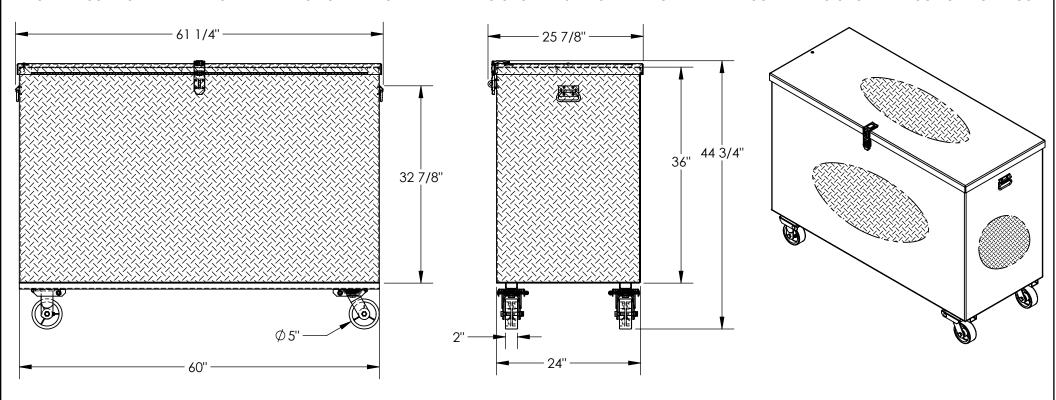

## STANDARD FEATURES

MODEL NUMBER IS APTS-3660-C OVERALL WIDTH IS 61 1/4" USABLE WIDTH IS 60" OVERALL DEPTH IS 25 7/8" USABLE DEPTH IS 24" OVERALL HEIGHT IS 44 3/4" USABLE HEIGHT IS 36" MAX CAPACITY IS 2500 LBS. CASTERS ARE 5" x 2" POLY ON STEEL 2 SWIVEL, 2 RIGID