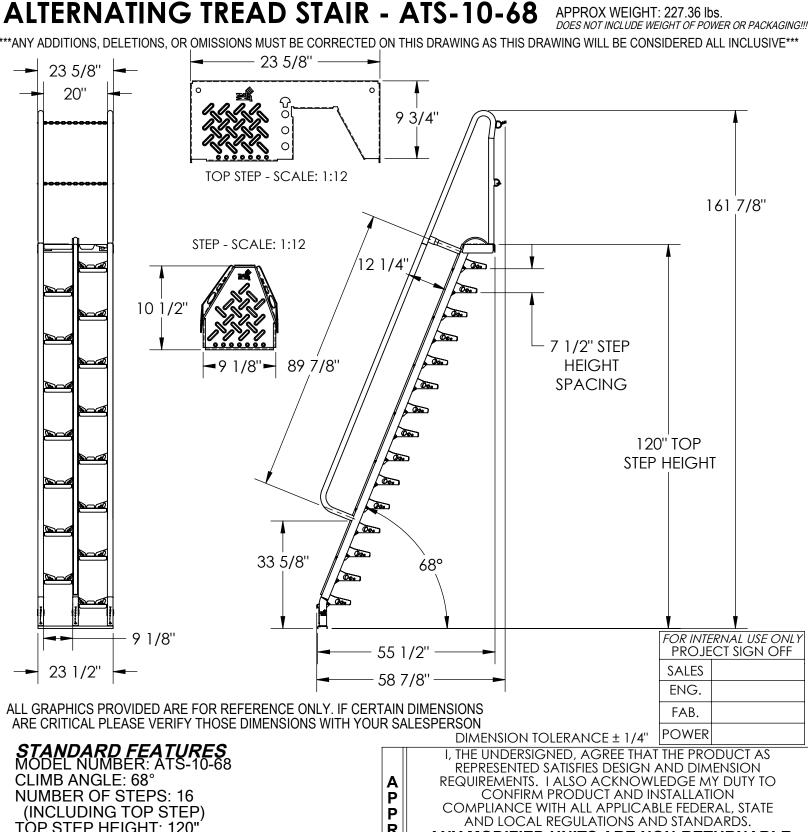

MODEL NUMBER: ATS-10-68
CLIMB ANGLE: 68°
NUMBER OF STEPS: 16
(INCLUDING TOP STEP)
TOP STEP HEIGHT: 120"
STEP HEIGHT SPACING: 7 1/2"
HANDRAIL HEIGHT: 12 1/4"
OVERALL HEIGHT: 161 7/8"
OVERALL LENGTH: 58 7/8"
OVERALL WIDTH: 23 1/2"
CHAIN GATES AT TOP STEP
RUBBER BUMPER STRIP
MAX CAPACITY IS 350 LBS
TOUGH BAKED IN POWDER