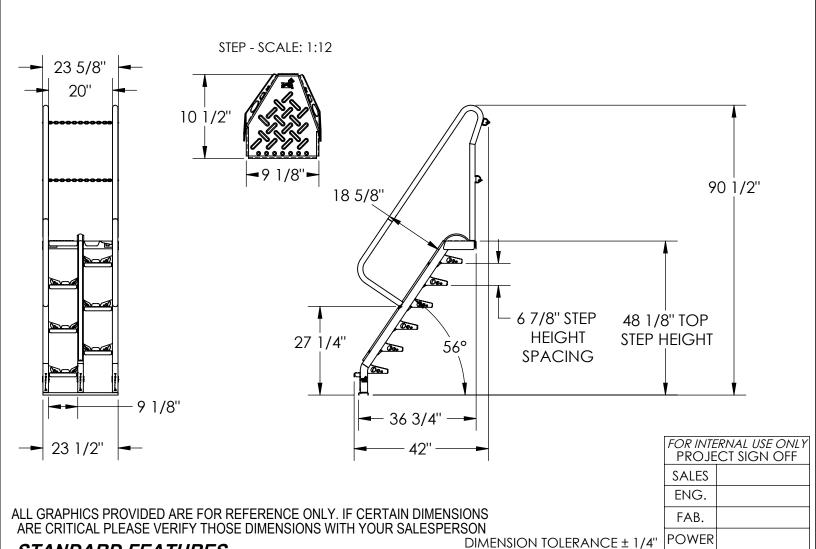

**STANDARD FEATURES**MODEL NUMBER: ATS-4-56

MODEL NUMBER: ATS-4-56
CLIMB ANGLE: 56°
NUMBER OF STEPS: 7
(INCLUDING TOP STEP)
TOP STEP HEIGHT: 48 1/8"
STEP HEIGHT SPACING: 6 7/8"
HANDRAIL HEIGHT: 18 5/8"
OVERALL HEIGHT: 90 1/2"
OVERALL LENGTH: 42"
OVERALL WIDTH: 23 1/2"
CHAIN GATES AT TOP STEP
RUBBER BUMPER STRIP
MAX CAPACITY IS 350 LBS
TOUGH BAKED IN POWDER