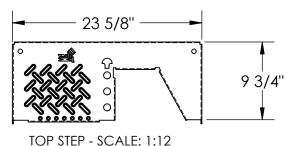

**STANDARD FEATURES**MODEL NUMBER: ATS-4-56

MODEL NUMBER: ATS-4-56
CLIMB ANGLE: 56°
NUMBER OF STEPS: 7
(INCLUDING TOP STEP)
TOP STEP HEIGHT: 48 1/8"
STEP HEIGHT SPACING: 6 7/8"
HANDRAIL HEIGHT: 18 5/8"
OVERALL HEIGHT: 90 1/2"
OVERALL LENGTH: 42"
OVERALL WIDTH: 23 1/2"
CHAIN GATES AT TOP STEP
RUBBER BUMPER STRIP
MAX CAPACITY IS 350 LBS
TOUGH BAKED IN POWDER